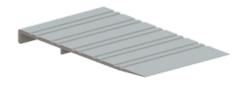

# **442S** 6" ADA Ramp Threshold

### Application:

- Ramp threshold that provides a 1:12 slope to meet the requirements of the Americans With Disabilities  $\mbox{Act}$ 

### WIDTH:

- 6" (152.4 mm)

#### HEIGHT:

- 1/2" (12.7 mm)