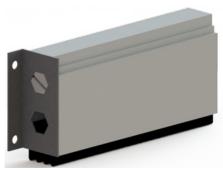

# **747S**

# Automatic Door Bottom Heavy Duty Surface Mount

## Notes:

- Furnished exact length as stated. May be trimmed for fitting (2" maximum).
- Available in lengths of 24" to 48"
- Furnished with mortise types and surface mount types
- DBA/GLD end caps available on MIL and CLR finish

#### SIZE:

- 7/8" x 1-13/16" (23 mm x 47 mm)