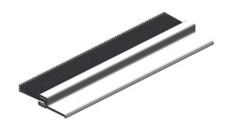

# 802S

## Door Bottom Sweep | Jamb Weatherstrip | Split Astragal

#### SIZE:

- Width: 1/4" (6 mm) Strip height: 1/2" (13 mm)