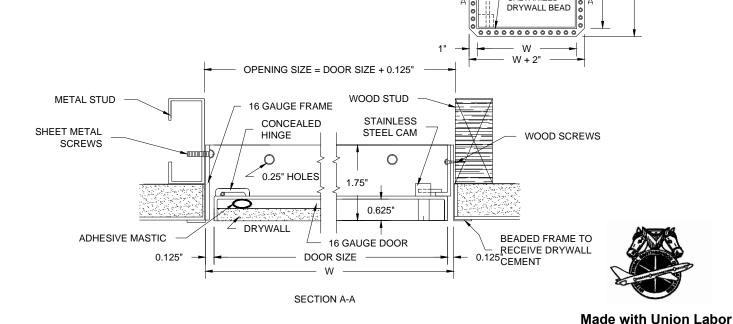

#### CONSTRUCTION:

- 1. Frame shall be 16 gauge steel and doors shall be 16 gauge steel.
- 2. Door shall be recessed 0.625".
- 3. Trim shall be galvanized steel dry wall bead.
- 4. Hinge shall be concealed pivoting rod type.
- 5. Locks shall be flush and screwdriver operated with cam and studs, or shall be key operated cylinder lock with automatic dust shutter.
- 6. Finish shall be prime coat of rust inhibitive electrostatic powder, baked white enamel.