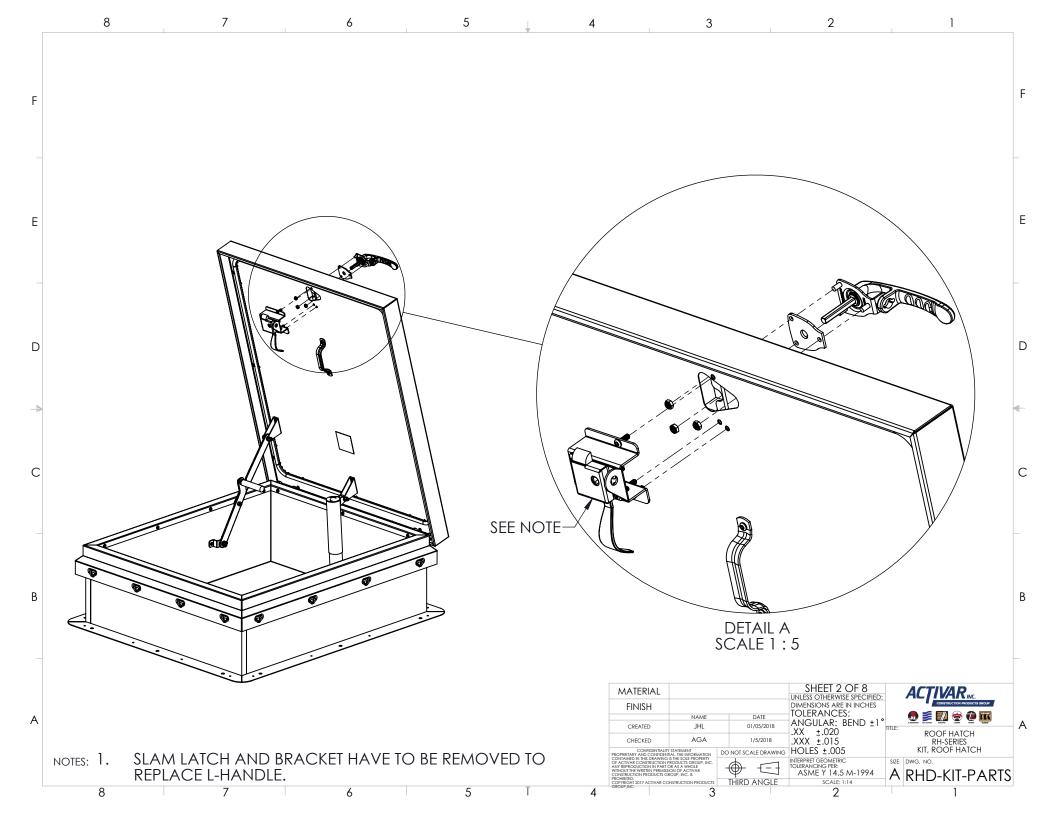

Е

| MATERIAL                                                 |                                                                                                                          |   |                                         | SHEET 1 OF 8 UNLESS OTHERWISE SPECIFIED: |          | ACTIVAR <sub>INC.</sub>      |
|----------------------------------------------------------|--------------------------------------------------------------------------------------------------------------------------|---|-----------------------------------------|------------------------------------------|----------|------------------------------|
| FINISH                                                   |                                                                                                                          |   |                                         | DIMENSIONS ARE IN INCHES                 |          | CONSTRUCTION PRODUCTS GROUP  |
|                                                          | NAME                                                                                                                     |   | DATE                                    | TOLERANCES:                              |          | ROOF HATCH                   |
| CREATED                                                  | JHL                                                                                                                      | 0 | 1/05/2018                               | ANGULAR: BEND ±1°                        | TITLE:   |                              |
| -                                                        |                                                                                                                          |   |                                         | .XX ±.020                                | IIILL.   |                              |
| CHECKED                                                  | CHECKED AGA                                                                                                              |   | 1/5/2018                                | .XXX ±.015                               |          | RH-SERIES<br>KIT, ROOF HATCH |
| PROPRIETARY AND CONFIDENT                                | CONFIDENTIALITY STATEMENT<br>ROPRIETARY AND CONFIDENTIAL THE INFORMATION                                                 |   | ALE DRAWING                             | HOLES ±.005                              |          |                              |
| OF ACTIVAR CONSTRUCTION P                                | ф                                                                                                                        |   | INTERPRET GEOMETRIC<br>TOLERANCING PER: | SIZE                                     | DWG. NO. |                              |
| WITHOUT THE WRITTEN PERMISSI<br>CONSTRUCTION PRODUCTS GR | NY REPRODUCTION IN PART OR AS A WHOLE<br>ITHOUT THE WRITTEN PERMISSION OF ACTIVAR<br>DISTRUCTION PRODUCTS GROUP, INC. IS |   | 1                                       | ASME Y 14.5 M-1994                       | Α        | RHD-KIT-PARTS                |
| PROHIBITED.<br>COPYRIGHT 2017 ACTIVAR CO<br>GROUP.INC.   | HT 2017 ACTIVAR CONSTRUCTION PRODUCTS                                                                                    |   | ANGLE                                   | SCALE: 1:14                              |          | KIID-KII-I AKIS              |