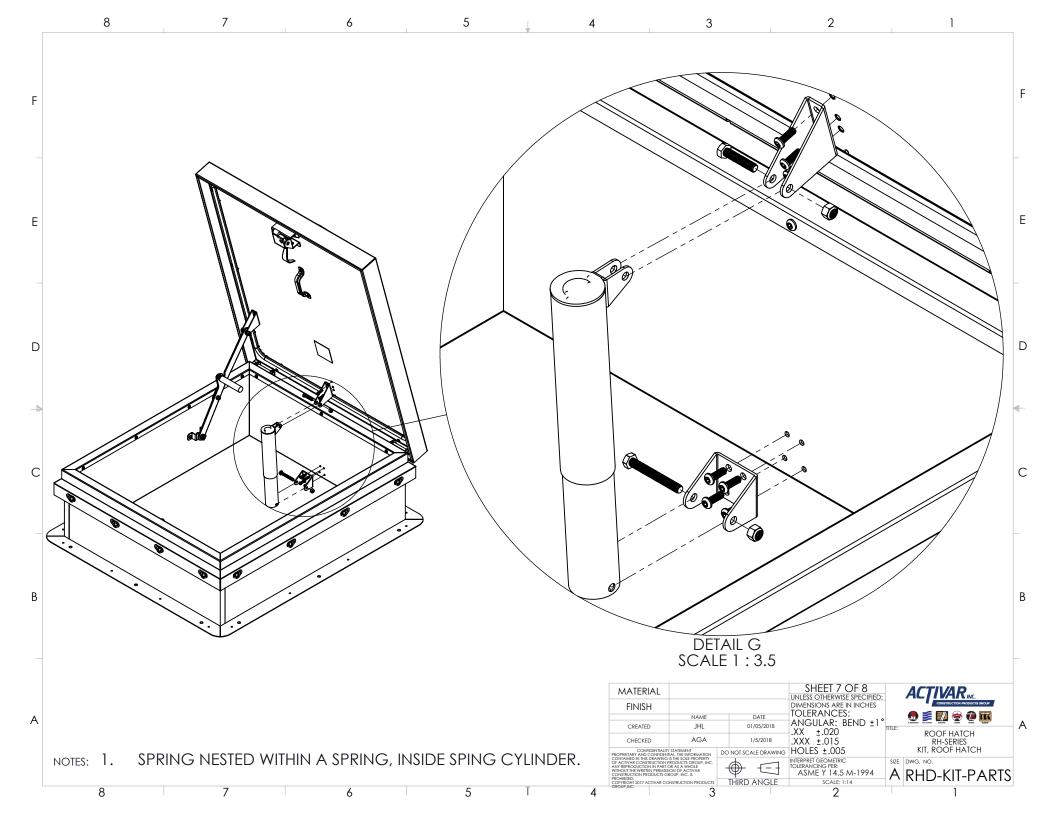

Е

| MATERIAL                                                 |                                                                                                                          |   |                                         | SHEET 1 OF 8 UNLESS OTHERWISE SPECIFIED: |          | ACTIVAR <sub>INC.</sub>      |
|----------------------------------------------------------|--------------------------------------------------------------------------------------------------------------------------|---|-----------------------------------------|------------------------------------------|----------|------------------------------|
| FINISH                                                   |                                                                                                                          |   |                                         | DIMENSIONS ARE IN INCHES                 |          | CONSTRUCTION PRODUCTS GROUP  |
|                                                          | NAME                                                                                                                     |   | DATE                                    | TOLERANCES:                              |          | ROOF HATCH                   |
| CREATED                                                  | JHL                                                                                                                      | 0 | 1/05/2018                               | ANGULAR: BEND ±1°                        | TITLE:   |                              |
| -                                                        |                                                                                                                          |   |                                         | .XX ±.020                                | IIILL.   |                              |
| CHECKED                                                  | CHECKED AGA                                                                                                              |   | 1/5/2018                                | .XXX ±.015                               |          | RH-SERIES<br>KIT, ROOF HATCH |
| PROPRIETARY AND CONFIDENT                                | CONFIDENTIALITY STATEMENT<br>ROPRIETARY AND CONFIDENTIAL THE INFORMATION                                                 |   | ALE DRAWING                             | HOLES ±.005                              |          |                              |
| OF ACTIVAR CONSTRUCTION P                                | ф                                                                                                                        |   | INTERPRET GEOMETRIC<br>TOLERANCING PER: | SIZE                                     | DWG. NO. |                              |
| WITHOUT THE WRITTEN PERMISSI<br>CONSTRUCTION PRODUCTS GR | NY REPRODUCTION IN PART OR AS A WHOLE<br>ITHOUT THE WRITTEN PERMISSION OF ACTIVAR<br>DISTRUCTION PRODUCTS GROUP, INC. IS |   | 1                                       | ASME Y 14.5 M-1994                       | Α        | RHD-KIT-PARTS                |
| PROHIBITED.<br>COPYRIGHT 2017 ACTIVAR CO<br>GROUP.INC.   | HT 2017 ACTIVAR CONSTRUCTION PRODUCTS                                                                                    |   | ANGLE                                   | SCALE: 1:14                              |          | KIID-KII-I AKIS              |