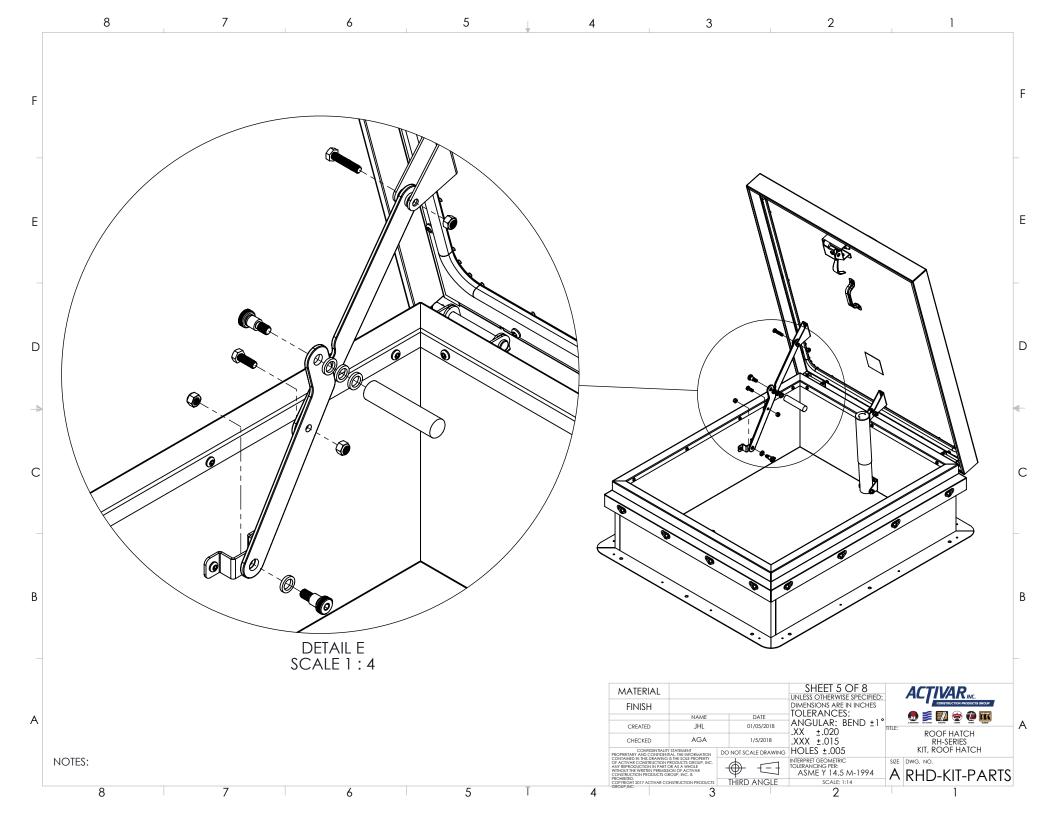

Е

| MATERIAL                                                 |                                                                                                                          |   |                                         | SHEET 1 OF 8 UNLESS OTHERWISE SPECIFIED: |          | ACTIVAR <sub>INC.</sub>      |
|----------------------------------------------------------|--------------------------------------------------------------------------------------------------------------------------|---|-----------------------------------------|------------------------------------------|----------|------------------------------|
| FINISH                                                   |                                                                                                                          |   |                                         | DIMENSIONS ARE IN INCHES                 |          | CONSTRUCTION PRODUCTS GROUP  |
|                                                          | NAME                                                                                                                     |   | DATE                                    | TOLERANCES:                              |          | ROOF HATCH                   |
| CREATED                                                  | JHL                                                                                                                      | 0 | 1/05/2018                               | ANGULAR: BEND ±1°                        | TITLE:   |                              |
| -                                                        |                                                                                                                          |   |                                         | .XX ±.020                                | IIILL.   |                              |
| CHECKED                                                  | CHECKED AGA                                                                                                              |   | 1/5/2018                                | .XXX ±.015                               |          | RH-SERIES<br>KIT, ROOF HATCH |
| PROPRIETARY AND CONFIDENT                                | CONFIDENTIALITY STATEMENT<br>ROPRIETARY AND CONFIDENTIAL THE INFORMATION                                                 |   | ALE DRAWING                             | HOLES ±.005                              |          |                              |
| OF ACTIVAR CONSTRUCTION P                                | ф                                                                                                                        |   | INTERPRET GEOMETRIC<br>TOLERANCING PER: | SIZE                                     | DWG. NO. |                              |
| WITHOUT THE WRITTEN PERMISSI<br>CONSTRUCTION PRODUCTS GR | NY REPRODUCTION IN PART OR AS A WHOLE<br>ITHOUT THE WRITTEN PERMISSION OF ACTIVAR<br>DISTRUCTION PRODUCTS GROUP, INC. IS |   | 1                                       | ASME Y 14.5 M-1994                       | Α        | RHD-KIT-PARTS                |
| PROHIBITED.<br>COPYRIGHT 2017 ACTIVAR CO<br>GROUP.INC.   | HT 2017 ACTIVAR CONSTRUCTION PRODUCTS                                                                                    |   | ANGLE                                   | SCALE: 1:14                              |          | KIID-KII-I AKIS              |