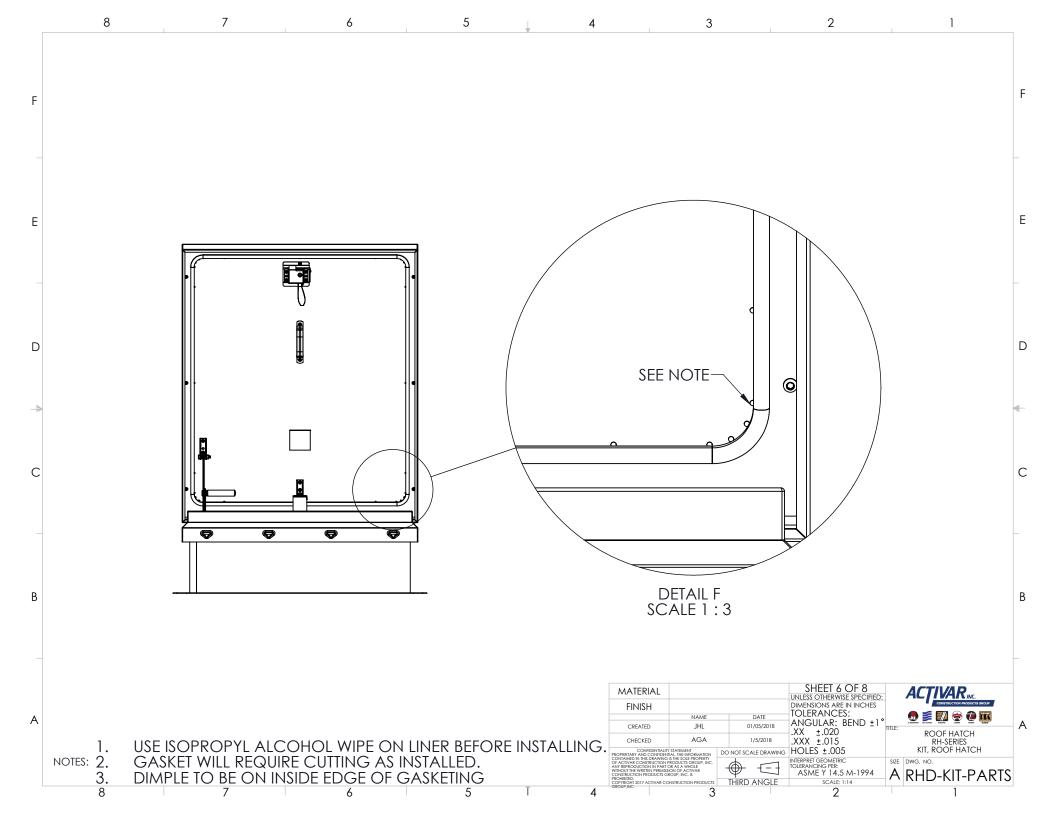

Е

| MATERIAL                                                 |                                                                                                                          |   |                                         | SHEET 1 OF 8 UNLESS OTHERWISE SPECIFIED: |          | ACTIVAR <sub>INC.</sub>      |
|----------------------------------------------------------|--------------------------------------------------------------------------------------------------------------------------|---|-----------------------------------------|------------------------------------------|----------|------------------------------|
| FINISH                                                   |                                                                                                                          |   |                                         | DIMENSIONS ARE IN INCHES                 |          | CONSTRUCTION PRODUCTS GROUP  |
|                                                          | NAME                                                                                                                     |   | DATE                                    | TOLERANCES:                              |          | ROOF HATCH                   |
| CREATED                                                  | JHL                                                                                                                      | 0 | 1/05/2018                               | ANGULAR: BEND ±1°                        | TITLE:   |                              |
| -                                                        |                                                                                                                          |   |                                         | .XX ±.020                                | IIILL.   |                              |
| CHECKED                                                  | CHECKED AGA                                                                                                              |   | 1/5/2018                                | .XXX ±.015                               |          | RH-SERIES<br>KIT, ROOF HATCH |
| PROPRIETARY AND CONFIDENT                                | CONFIDENTIALITY STATEMENT<br>ROPRIETARY AND CONFIDENTIAL THE INFORMATION                                                 |   | ALE DRAWING                             | HOLES ±.005                              |          |                              |
| OF ACTIVAR CONSTRUCTION P                                | ф                                                                                                                        |   | INTERPRET GEOMETRIC<br>TOLERANCING PER: | SIZE                                     | DWG. NO. |                              |
| WITHOUT THE WRITTEN PERMISSI<br>CONSTRUCTION PRODUCTS GR | NY REPRODUCTION IN PART OR AS A WHOLE<br>ITHOUT THE WRITTEN PERMISSION OF ACTIVAR<br>DISTRUCTION PRODUCTS GROUP, INC. IS |   | 1                                       | ASME Y 14.5 M-1994                       | Α        | RHD-KIT-PARTS                |
| PROHIBITED.<br>COPYRIGHT 2017 ACTIVAR CO<br>GROUP.INC.   | HT 2017 ACTIVAR CONSTRUCTION PRODUCTS                                                                                    |   | ANGLE                                   | SCALE: 1:14                              |          | KIID-KII-I AKIS              |