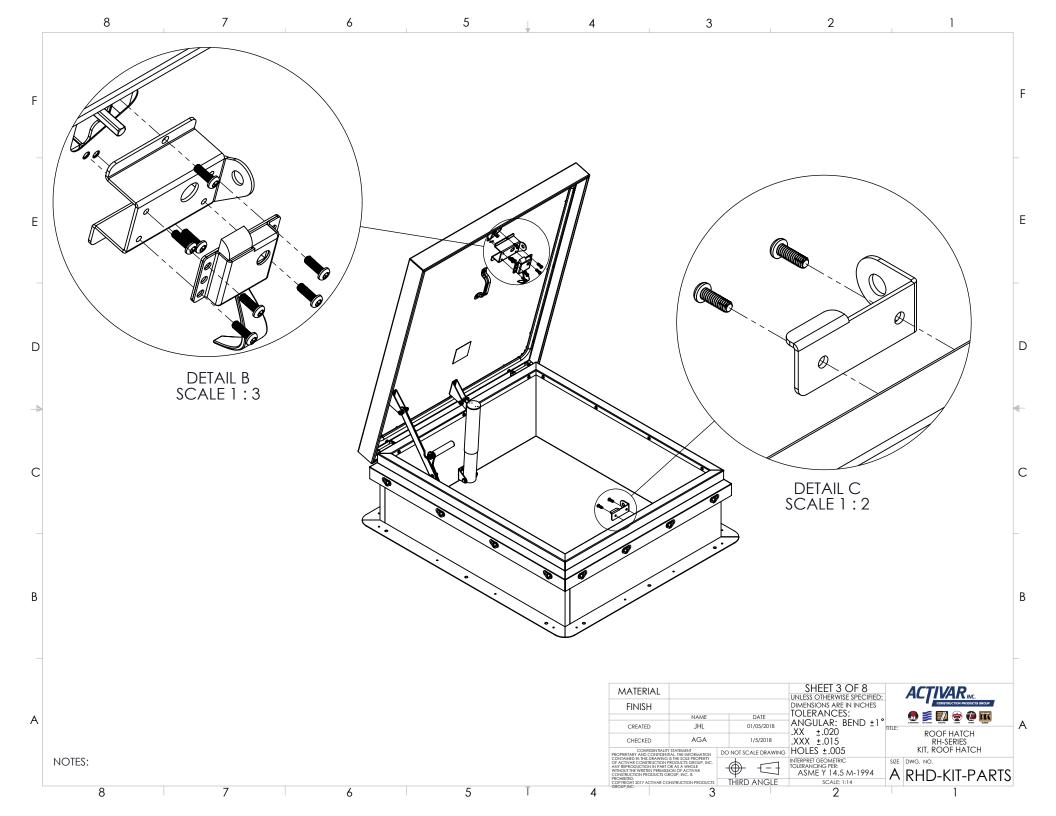

Е

| MATERIAL                                                 |                                                                                                                          |   |                                         | SHEET 1 OF 8 UNLESS OTHERWISE SPECIFIED: |          | ACTIVAR <sub>INC.</sub>      |
|----------------------------------------------------------|--------------------------------------------------------------------------------------------------------------------------|---|-----------------------------------------|------------------------------------------|----------|------------------------------|
| FINISH                                                   |                                                                                                                          |   |                                         | DIMENSIONS ARE IN INCHES                 |          | CONSTRUCTION PRODUCTS GROUP  |
|                                                          | NAME                                                                                                                     |   | DATE                                    | TOLERANCES:                              |          | ROOF HATCH                   |
| CREATED                                                  | JHL                                                                                                                      | 0 | 1/05/2018                               | ANGULAR: BEND ±1°                        | TITLE:   |                              |
| -                                                        |                                                                                                                          |   |                                         | .XX ±.020                                | IIILL.   |                              |
| CHECKED                                                  | CHECKED AGA                                                                                                              |   | 1/5/2018                                | .XXX ±.015                               |          | RH-SERIES<br>KIT, ROOF HATCH |
| PROPRIETARY AND CONFIDENT                                | CONFIDENTIALITY STATEMENT<br>ROPRIETARY AND CONFIDENTIAL THE INFORMATION                                                 |   | ALE DRAWING                             | HOLES ±.005                              |          |                              |
| OF ACTIVAR CONSTRUCTION P                                | ф                                                                                                                        |   | INTERPRET GEOMETRIC<br>TOLERANCING PER: | SIZE                                     | DWG. NO. |                              |
| WITHOUT THE WRITTEN PERMISSI<br>CONSTRUCTION PRODUCTS GR | NY REPRODUCTION IN PART OR AS A WHOLE<br>ITHOUT THE WRITTEN PERMISSION OF ACTIVAR<br>DISTRUCTION PRODUCTS GROUP, INC. IS |   | 1                                       | ASME Y 14.5 M-1994                       | Α        | RHD-KIT-PARTS                |
| PROHIBITED.<br>COPYRIGHT 2017 ACTIVAR CO<br>GROUP.INC.   | HT 2017 ACTIVAR CONSTRUCTION PRODUCTS                                                                                    |   | ANGLE                                   | SCALE: 1:14                              |          | KIID-KII-I AKIS              |