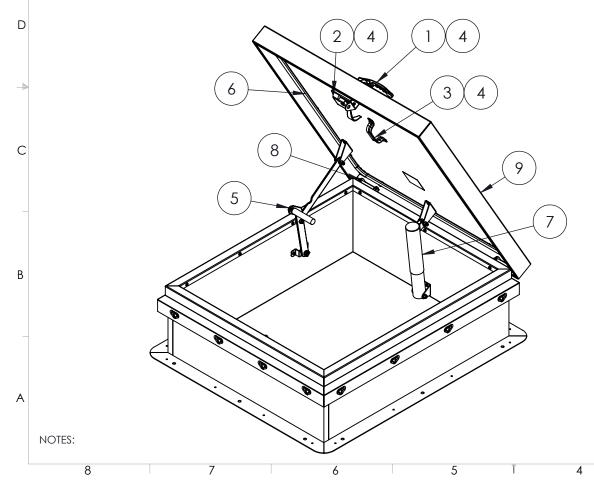

|   | O        | , , , , , , , , , , , , , , , , , , , | 5                                                               |  |  |  |  |
|---|----------|---------------------------------------|-----------------------------------------------------------------|--|--|--|--|
|   | ITEM NO. | PART NUMBER                           | DESCRIPTION                                                     |  |  |  |  |
|   | 1        | RHD-KIT-LHANDLE                       | KIT, ROOF HATCH, L HANDLE                                       |  |  |  |  |
| F | 2        | RHD-KIT-LATCH                         | KIT, ROOF HATCH, SLAM LATCH                                     |  |  |  |  |
|   | 3        | RHD-KIT-PULL                          | KIT, ROOF HATCH, PULL HANDLE                                    |  |  |  |  |
|   | 4        | RHD-KIT-LATCH-FULL                    | KIT, ROOF HATCH, LATCH ALL L<br>HANDLE, SLAM LATCH, PULL HANDLE |  |  |  |  |
|   | 5        | RHD-KIT-HOA                           | KIT, ROOF HATCH, HOLD OPEN ARM                                  |  |  |  |  |
|   | 6        | RHD-KIT-GSKT-15FT                     | KIT, ROOF HATCH, GASKET 15FT, FOR 36X30                         |  |  |  |  |
| Е | 7        | RHD-KIT-SPR-G1                        | KIT, ROOF HATCH, SPRING ASSEMBLY<br>STEEL 36X30                 |  |  |  |  |
|   | 8        | RHD-KIT-HINGES                        | KIT, ROOF HATCH, HINGES 2                                       |  |  |  |  |
|   | 9        | RHD-KIT-LID-G1                        | KIT, ROOF HATCH, 36X30 STEEL,<br>WHITE TEXTURE                  |  |  |  |  |
|   | 10       | P13WTEX-MC-SPRAY                      | SPRAY PAINT WHITE TEXTURED                                      |  |  |  |  |