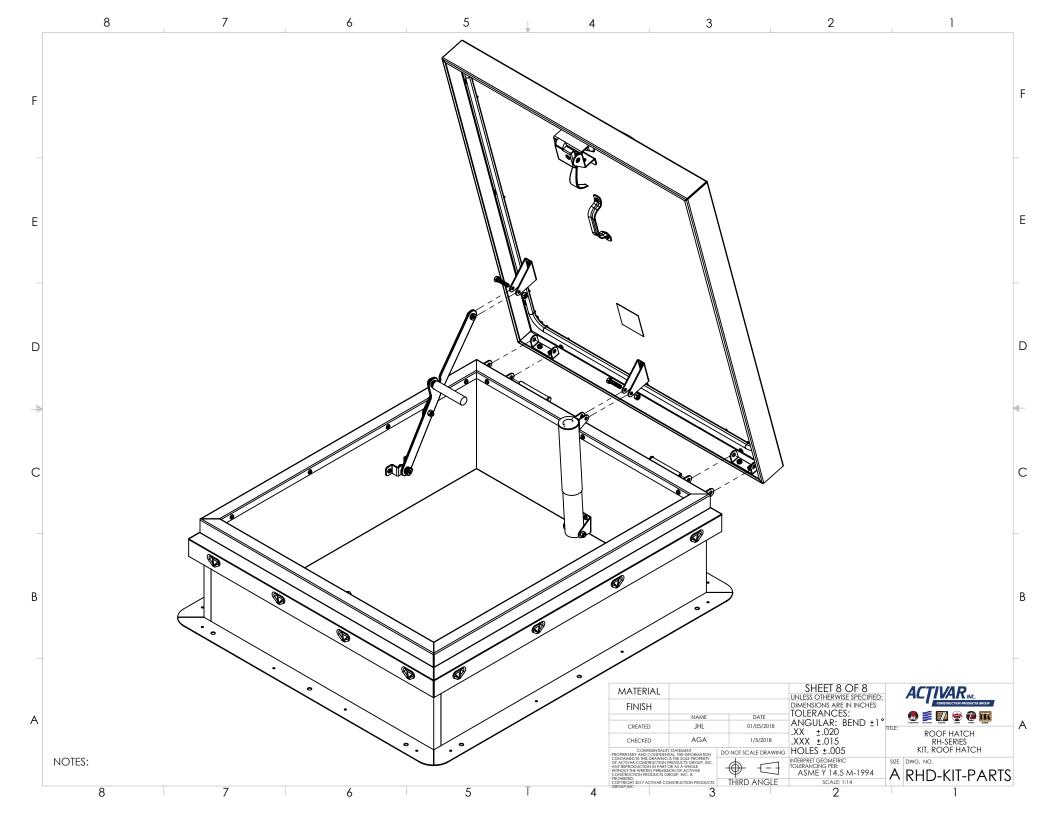

Е

| MATERIAL                                                 |                                                                                                                          |   |                                         | SHEET 1 OF 8 UNLESS OTHERWISE SPECIFIED: |          | ACTIVAR <sub>INC.</sub>      |
|----------------------------------------------------------|--------------------------------------------------------------------------------------------------------------------------|---|-----------------------------------------|------------------------------------------|----------|------------------------------|
| FINISH                                                   |                                                                                                                          |   |                                         | DIMENSIONS ARE IN INCHES                 |          | CONSTRUCTION PRODUCTS GROUP  |
|                                                          | NAME                                                                                                                     |   | DATE                                    | TOLERANCES:                              |          | ROOF HATCH                   |
| CREATED                                                  | JHL                                                                                                                      | 0 | 1/05/2018                               | ANGULAR: BEND ±1°                        | TITLE:   |                              |
| -                                                        |                                                                                                                          |   |                                         | .XX ±.020                                | IIILL.   |                              |
| CHECKED                                                  | CHECKED AGA                                                                                                              |   | 1/5/2018                                | .XXX ±.015                               |          | RH-SERIES<br>KIT, ROOF HATCH |
| PROPRIETARY AND CONFIDENT                                | CONFIDENTIALITY STATEMENT<br>ROPRIETARY AND CONFIDENTIAL THE INFORMATION                                                 |   | ALE DRAWING                             | HOLES ±.005                              |          |                              |
| OF ACTIVAR CONSTRUCTION P                                | ф                                                                                                                        |   | INTERPRET GEOMETRIC<br>TOLERANCING PER: | SIZE                                     | DWG. NO. |                              |
| WITHOUT THE WRITTEN PERMISSI<br>CONSTRUCTION PRODUCTS GR | NY REPRODUCTION IN PART OR AS A WHOLE<br>ITHOUT THE WRITTEN PERMISSION OF ACTIVAR<br>DISTRUCTION PRODUCTS GROUP, INC. IS |   | 1                                       | ASME Y 14.5 M-1994                       | Α        | RHD-KIT-PARTS                |
| PROHIBITED.<br>COPYRIGHT 2017 ACTIVAR CO<br>GROUP.INC.   | HT 2017 ACTIVAR CONSTRUCTION PRODUCTS                                                                                    |   | ANGLE                                   | SCALE: 1:14                              |          | KIID-KII-I AKIS              |