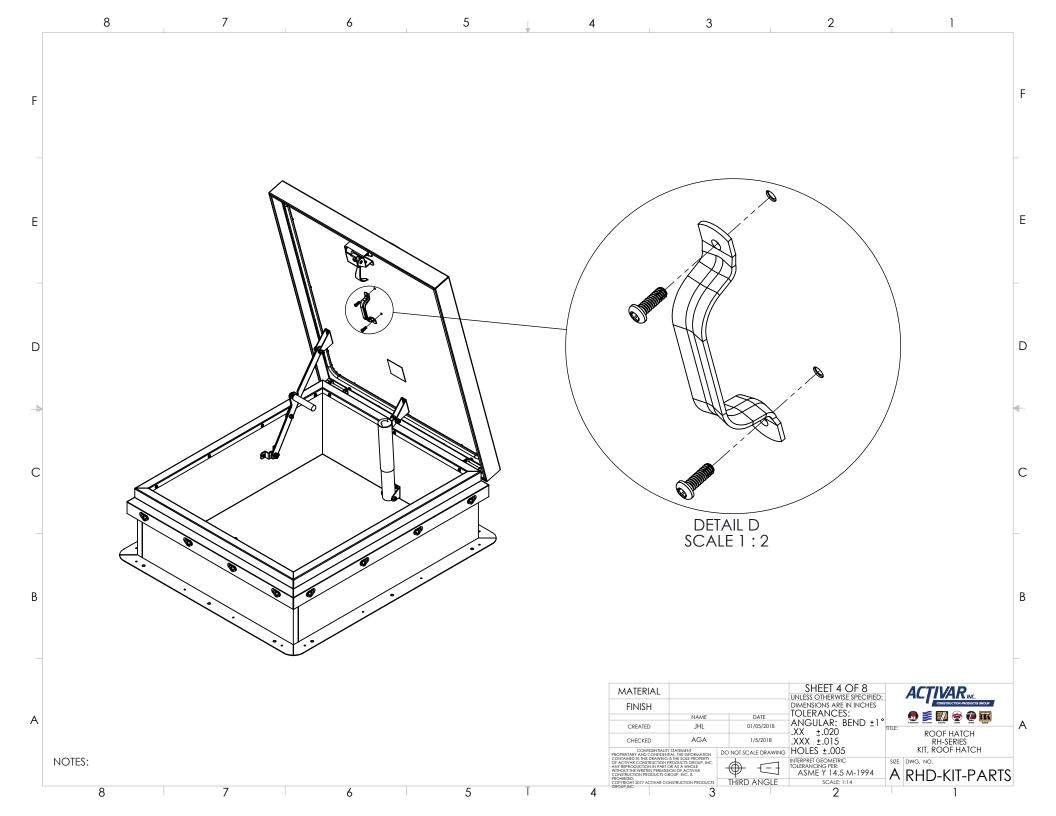

Е

| MATERIAL                                                 |                                                                                                                          |   |                                         | SHEET 1 OF 8 UNLESS OTHERWISE SPECIFIED: |          | ACTIVAR <sub>INC.</sub>      |
|----------------------------------------------------------|--------------------------------------------------------------------------------------------------------------------------|---|-----------------------------------------|------------------------------------------|----------|------------------------------|
| FINISH                                                   |                                                                                                                          |   |                                         | DIMENSIONS ARE IN INCHES                 |          | CONSTRUCTION PRODUCTS GROUP  |
|                                                          | NAME                                                                                                                     |   | DATE                                    | TOLERANCES:                              |          | ROOF HATCH                   |
| CREATED                                                  | JHL                                                                                                                      | 0 | 1/05/2018                               | ANGULAR: BEND ±1°                        | TITLE:   |                              |
| -                                                        |                                                                                                                          |   |                                         | .XX ±.020                                | IIILL.   |                              |
| CHECKED                                                  | CHECKED AGA                                                                                                              |   | 1/5/2018                                | .XXX ±.015                               |          | RH-SERIES<br>KIT, ROOF HATCH |
| PROPRIETARY AND CONFIDENT                                | CONFIDENTIALITY STATEMENT<br>ROPRIETARY AND CONFIDENTIAL THE INFORMATION                                                 |   | ALE DRAWING                             | HOLES ±.005                              |          |                              |
| OF ACTIVAR CONSTRUCTION P                                | ф                                                                                                                        |   | INTERPRET GEOMETRIC<br>TOLERANCING PER: | SIZE                                     | DWG. NO. |                              |
| WITHOUT THE WRITTEN PERMISSI<br>CONSTRUCTION PRODUCTS GR | NY REPRODUCTION IN PART OR AS A WHOLE<br>ITHOUT THE WRITTEN PERMISSION OF ACTIVAR<br>DISTRUCTION PRODUCTS GROUP, INC. IS |   | 1                                       | ASME Y 14.5 M-1994                       | Α        | RHD-KIT-PARTS                |
| PROHIBITED.<br>COPYRIGHT 2017 ACTIVAR CO<br>GROUP.INC.   | HT 2017 ACTIVAR CONSTRUCTION PRODUCTS                                                                                    |   | ANGLE                                   | SCALE: 1:14                              |          | KIID-KII-I AKIS              |