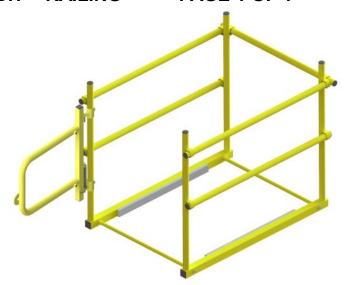

## PAGE 1 OF 1

Self Closing, rigid steel gate painted safety yellow. Provides protection for rooftop openings when installed on JL Saf-T-Hatch Safety Railings. The gate clamps to the upright post and the gate width can easily be adjusted to opening sizes from 24" to 36"

Gate on SHWC 3036 Safety Railing

JI INDUSTRIES

ACTIVAR INC.

CONSTRUCTION PRODUCTS GROUP

SAF-T-HATCH<sup>TM</sup> IS A TRADEMARK OF ACTIVAR

DOWNLOAD THE MOST CURRENT SUBMITTAL BEFORE ORDERING

| Distributor: | Quantity:                                             |
|--------------|-------------------------------------------------------|
| Contractor:  | Approved By:                                          |
| Model #:     | Architect:                                            |
| Project:     | Date: © Activar Construction Products Group, Inc 2017 |