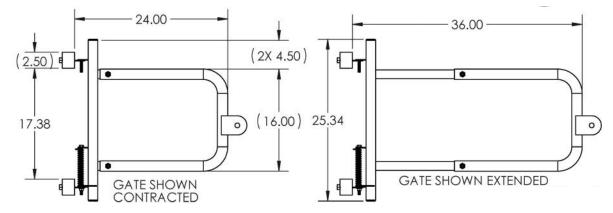

## PAGE 1 OF 1

Self Closing, rigid steel gate painted safety yellow. Provides protection for rooftop openings when installed on JL Saf-T-Hatch Safety Railings. The gate clamps to the upright post and the gate width can easily be adjusted to opening sizes from 24" to 36"

## **SPECIFICATIONS:**

Material: 1.625" diameter galvannealed steel tubing. 1.5" x 1.5" square steel galvannealed tubing.

Finish: Safety yellow powder coat paint finish

**Hardware:** Zinc plated steel threaded bolts, nuts, and washers. **Hinge Clamp:** Designed to mount to 1.66 O.D. steel tubing.

Fits Safety Railing Models: SHWC 3036, 3054, 3096, 3636 and 4848

Note: Saf-T-Hatch ™ Safety Railing sold separately from gate. See separate submittal.

| and the same state of the same ground and the |          |              |        |  |
|-------------------------------------------------------------------------------------------------------------------------------------------------------------------------------------------------------------------------------------------------------------------------------------------------------------------------------------------------------------------------------------------------------------------------------------------------------------------------------------------------------------------------------------------------------------------------------------------------------------------------------------------------------------------------------------------------------------------------------------------------------------------------------------------------------------------------------------------------------------------------------------------------------------------------------------------------------------------------------------------------------------------------------------------------------------------------------------------------------------------------------------------------------------------------------------------------------------------------------------------------------------------------------------------------------------------------------------------------------------------------------------------------------------------------------------------------------------------------------------------------------------------------------------------------------------------------------------------------------------------------------------------------------------------------------------------------------------------------------------------------------------------------------------------------------------------------------------------------------------------------------------------------------------------------------------------------------------------------------------------------------------------------------------------------------------------------------------------------------------------------------|----------|--------------|--------|--|
| Qty                                                                                                                                                                                                                                                                                                                                                                                                                                                                                                                                                                                                                                                                                                                                                                                                                                                                                                                                                                                                                                                                                                                                                                                                                                                                                                                                                                                                                                                                                                                                                                                                                                                                                                                                                                                                                                                                                                                                                                                                                                                                                                                           | Model    | Opening Size | Weight |  |
|                                                                                                                                                                                                                                                                                                                                                                                                                                                                                                                                                                                                                                                                                                                                                                                                                                                                                                                                                                                                                                                                                                                                                                                                                                                                                                                                                                                                                                                                                                                                                                                                                                                                                                                                                                                                                                                                                                                                                                                                                                                                                                                               | SHG-2436 | 30" x 36"    | 20 lbs |  |