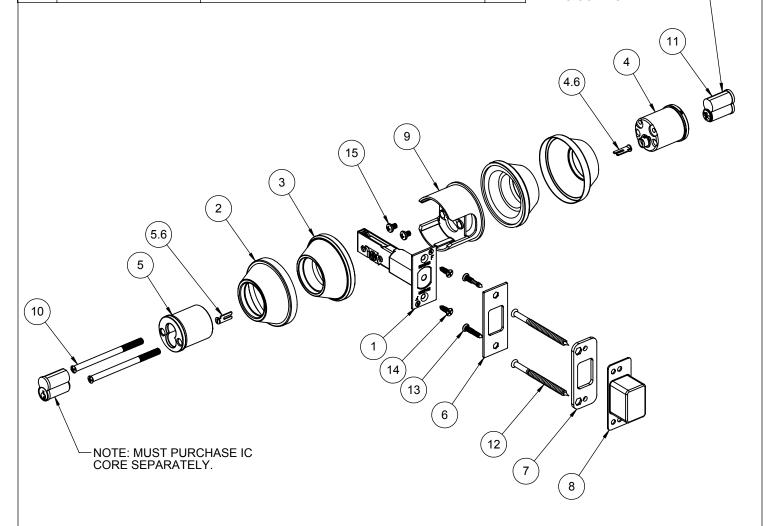

| ITEM<br>NO. | FILE NAME                                       | DESCRIPTION                              | QTY. |
|-------------|-------------------------------------------------|------------------------------------------|------|
| 1           | S-LS00007                                       | 3940 DEADBOLT LATCH (2-3/4" BACKSET)     |      |
| 2           | S-LS00728 CYLINDER ROSE                         |                                          | 2    |
| 3           | S-LS00726                                       | CYLINDER ROSE LINER                      |      |
| 4           | S-LS00718                                       | 18 EXTERIOR DOUBLE CYLINDER HOUSING - IC |      |
| 4.6         | S-LS00606 TAILPIECE (2-639-7091)                |                                          | 1    |
| 5           | S-LS00718 INTERIOR DOUBLE CYLINDER HOUSING - IC |                                          | 1    |
| 5.6         | S-LS00606                                       | 00606 TAILPIECE (2-639-7091)             |      |
| 6           | S-LS00723                                       | LS00723 DEADBOLT STRIKE                  |      |
| 7           | S-LS00724                                       | LS00724 DEADBOLT WOOD REINFORCER         |      |
| 8           | S-LS00725                                       | 5 DEADBOLT DUST BOX                      |      |
| 9           | S-LS00379                                       | S00379 IC CORE CYLINDER FIRE SHIELD      |      |
| 10          | S-LS00884                                       | 00884 CUSTOM #12-24 x 3-1/4"OPHMS        |      |
| 11          | S-LS00550                                       | 550 INTERCHANGEABLE CORE                 |      |
| 12          | S-LS00885                                       | CUSTOM #10 X 3" FPHWS                    |      |
| 13          | S-LS00882                                       | #8 X 1-1/4" FPH COMBO SCREW              | 2    |
| 14          | S-LS00882                                       | #8 X 3/4" FPH COMBO SCREW                | 2    |
| 15          | pan cross head_ai                               | #8-32 X 1/4" PHMS                        | 2    |

NOTE: MUST PURCHASE IC CORE SEPARATELY.—

3214 GRADE 2 - DOUBLE CYLINDER IC DEADBOLT

| SIZE      | SIZE DWG. NO. |              |              |   |  |
|-----------|---------------|--------------|--------------|---|--|
| Α         |               | S-LS00827    |              | - |  |
| SCALE:1:4 |               | WEIGHT: 2.45 | SHEET 1 OF 1 |   |  |