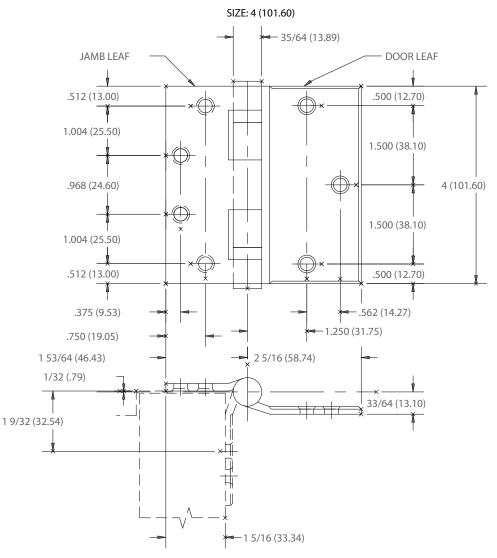

## -DO NOT SCALE-

| CATALOG NUMBER  |                           |                |
|-----------------|---------------------------|----------------|
| STEEL<br>HINGES | NON-<br>FERROUS<br>HINGES | METAL<br>GAUGE |
| 1173            |                           | .129 (3.28)    |
| BB1173          | BB2112                    | .129 (3.28)    |

ALL NON-BRACKETED DIMENSIONS ARE IN INCHES, ALL BRACKETED DIMENSIONS ARE IN MILLIMETERS.

Machine Screw Size: Door Leaf- 1/4-20 x 2" O.H. WITH GROMMET NUTS Jamb Leaf- 12-24 x 1/2" F.H.

Hospital type template hinges conform to the above screw size and location. They are designated by "HT" to catalog number.

Hager template hinges are made in gauge and with screw holes located to conform to ANSI-A156.7.

> HAGER RESERVES THE RIGHT TO MAKE DESIGN CHANGES WITHOUT NOTICE. CALL HAGER ENGINEERING AT 1-800-325-9995 FOR LATEST REVISION DATE OF TEMPLATE.