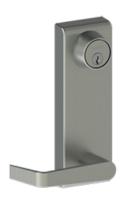

# **47CE**Cylinder Escutcheon

## **PRODUCT SPECIFICATIONS**

### FUNCTION:

- 08 - Key Locks or Unlocks Lever

### LEVERS:

- Archer, August, Withnell

### ESCUTCHEON:

- 2-5/8" x 8" (67 mm x 203 mm)

### FINISHES:

- US3, ALM, DBZ, US32D

### CYLINDER:

- Requires the use of a mortise cylinder, 3902, sold separately

### PROJECTION:

- 2-7/8" (73 mm) for Archer; 2-7/8" (73 mm) for August; 2-3/4" (70 mm) for Withnell