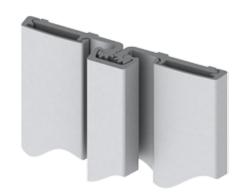

# 780-057HD

Heavy Duty Full Surface Hinge

### Application:

- Bi-fold applications
- Security moldings