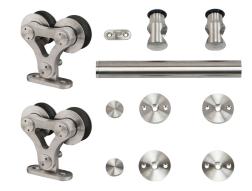

#### MATERIALS:

304 stainless steel track and hangers with nylon coated rollers

## SYSTEM INCLUDES:

- Stainless steel track (78" or 96" \*) with two end caps Hangers with wall brackets One door bottom guide

- Two track stops
- Mounting and installation hardware