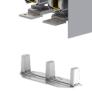

# 9673 Series and 9674 Series

Heavy Duty Aluminum Track with 2-5/8" (66 mm) with Built-in Grooved Fascia and Hardware

Interchanges with:

- Built in grooved fascia that measures at 2-5/8" (66 mm)
   Grooved fascia ideal for painting
- For doors 3/4" 1-3/4"

## Additional Notes:

- Stanley S1700F Series/BP150F
- Johnson 134F/138F
- Lawrence 581 Track, HDF520 Series Sets

- BY-PASS SETS:
   9673-48 = For two 24" (610 mm) doors
   9673-60 = For two 30" (762 mm) doors
   9673-72 = For two 36" (914 mm) doors
   9673-96 = For two 48" (1219 mm) doors

PARTS BAG: - 9679 = 125 lb (57 kg); 4 each 9605 Hanger & 9610 Top Mount Plate, 1 each 9909 Guide