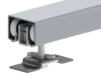

## Note:

- Quick release hangers allow easy door hanging and removal
- For doors 1-3/8" 1-3/4" (35 mm 44 mm) thick
- Up to 250 lbs (113 kg) per door
- Hangers interchange with Stanley & Johnson track and hangers
- Hangers have 1" (25 mm) diameter ball bearing wheels

## PARTS BAG:

- 9895

2 each 9825 4-Wheel Ball Bearing Hangers with Quick Release Top Plate

2 each 9883 Guide 1 each 9881 Bumper