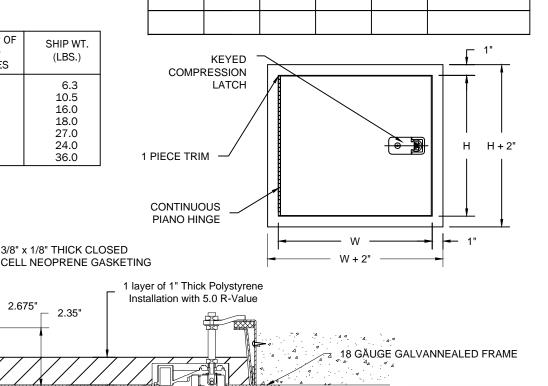

### **CONSTRUCTION:**

- 1. Frame shall be 18 gauge galvannealed steel.
- 2. Door shall be 18 gauge galvannealed steel.
- 3. Door shall be sealed, watertight pan.
- 4. Trim shall one piece construction.
- 5. Gasketing between door and frame 3/8" wide by 1/8" thick closed cell neoprene gasketing.
- 6. Insulation shall be 1" thick polystyrene w/ 5.0 R-value.
- 7. Hinge shall be continuous galvanized piano hinge.

8. Latches shall be textured chrome lift & turn compression latch with gasket, keyed.

9. Finish shall be prime coat of rust inhibitive electrostatic powder, baked white enamel.

### **STANDARD SIZES (Special sizes on request)**

| DOOR SIZE<br>H X W (IN.)                                                  | WALL/CEILING<br>OPENING (IN.)                                                                                                     | NUMBER OF<br>STUD<br>LATCHES         | SHIP WT.<br>(LBS.)                                  |
|---------------------------------------------------------------------------|-----------------------------------------------------------------------------------------------------------------------------------|--------------------------------------|-----------------------------------------------------|
| 12 x 12<br>18 x 18<br>24 x 24<br>30 x 22<br>30 x 30<br>36 x 24<br>36 x 36 | 12 3/8 x 12 3/8<br>18 3/8 x 18 3/8<br>24 3/8 x 24 3/8<br>30 3/8 x 22 3/8<br>30 3/8 x 30 3/8<br>36 3/8 x 24 3/8<br>36 3/8 x 24 3/8 | 1<br>1<br>2<br>2<br>2<br>2<br>2<br>2 | 6.3<br>10.5<br>16.0<br>18.0<br>27.0<br>24.0<br>36.0 |

0.5

1'

2.675'

2.35'

**18 GAUGE GALVANNEALED** 

\*Available in stainless steel

METAL

STUDDING