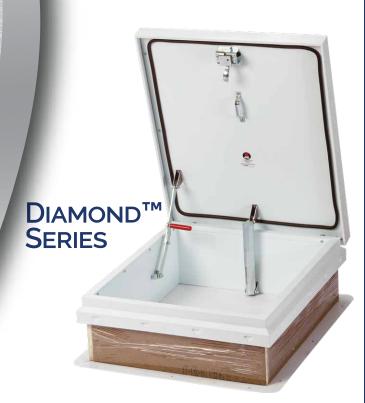

NEW & IMPROVED ROOF HATCH

Easier, Faster Flashing System

New Diamond Grip™ embossed counterflashing secures membrane without tools or sharp edges.

2 ENERGY EFFICIENT

The new standard for both curb and cover is R-6 polyiso, exceeding energy code for curbs.

DURABLE POWDER COAT FINISH

Durable, reflective white powder coat finish minimizes heat buildup.

\*PATENT PENDING

## The Diamond Series replaces the RHG Series steel roof hatch line. These new features bring you the most value in a standard roof hatch:

- Easier to install no tools needed to secure roof membrane and backer rod to curb
- Reduce building energy costs with an R-6 insulation value in both the curb and lid
- New spring design makes cover easier to operate for compliance with OSHA standards for one-handed operation on a ladder
- White reflective textured finish coordinates with cool roofs
- 17% lower shipping weight than RHG
- 5-year warranty

## **Specifications:**

| Finish        | White, textured powder coat paint.                                                                            |
|---------------|---------------------------------------------------------------------------------------------------------------|
| Curb          | 14 gauge galvannealed steel single wall curb and couterflashing with Diamond Grip                             |
| Cover         | 14 gauge galvannealed steel formed, welded cover with 22 gauge liner, tested to support a live load of 40psf. |
| Gasket        | Continuous, weatherproof EPDM adhesive-backed seal.                                                           |
| Insulation    | 1" polyisocyanurate in curb and cover with thermal resistance R-6.                                            |
| Spring        | Counterbalanced compression springs contained in clear zinc plated steel cylinders                            |
| Latch         | Clear zinc-plated steel slam latch with inside and outside handles and padlock hasps.<br>Wind uplift 50 psf.  |
| Hinge         | Heavy duty clear zinc plated steel pintle hinge                                                               |
| Hold Open Arm | Clear zinc-plated automatic locking hold open arm with red vinyl grip for one handed door operation.          |
| Sizes         | Minimum size 2'x 2' to maximum size 4' x 8'                                                                   |
| Warranty      | Five (5) years                                                                                                |
| Options       | Double wall curb, 1.5" R-9 curb insulation, red or gray powder coat finish                                    |