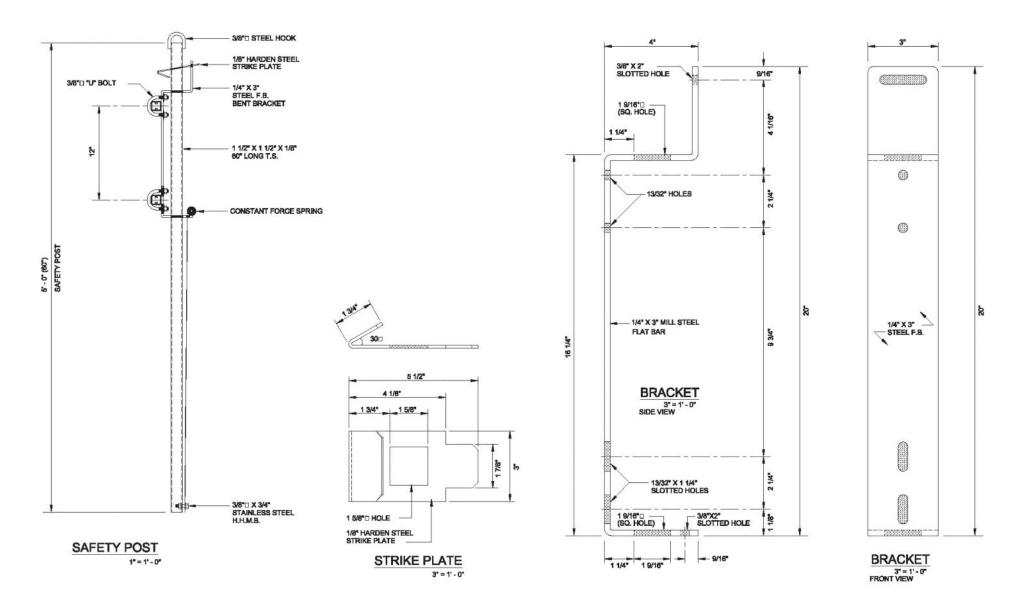

#### The LP- 5 Safety Post provides a convenient and safe method of climbing off and onto fixed access ladders.

**Easy to Install:** The LP- 5 Safety Post comes pre-assembled and attaches directly to the top two rungs square or round) with two U-shaped bolts.

Easy to Use: When at the top of the ladder extend the safety post. The spring coil allows user to lift with just one hand. Step on or off the ladder in a safe standing position while holding onto the post. A latch maintains the post at variable heights and is easily released for retracting the pole. Pull up loop provided at the top (not for use with safety harness)

**Safety features**: Include a square post for a no slip grip. We recommend a <u>Saf-T-Hatch</u> rail system in addition to the Safety Post for greater safety.

Weight: 25 lbs.

Compliance:

recommended.

Meets OSHA 1910.23 (d)(7)

grab bars extending 42"

above the access level or

landing platforms served by

the ladder when installed as

Finish: Hot dip galvanized. (See LP-4 for Powder-Coat Painted Safety Yellow Finish)

ROOF HATCH (OPTIONAL) OPENED POSITION 44" LADDER RUNO SAFETY POST OPENED POSITION TO TOP OF POST 00 MIN. ROOF HATCH (OPTIONAL) CLOSED POSITION TOP OF DECKING PULL UP LOOP 3/8" 1-1/2" X 1-1/2" X 1/8" STEEL POST SAFETY POST IN OPENED POSITION SIDE VIEW FRONT VIEW NTS 1/8" HARDENED STEEL NTS 3/8" U BOLT STRIKE PLATE 1/4" X 3" STEEL BRACKET CONSTANT FORCE SPRING ALUMINUM LADDER AND BRACKET IN CLOSED POSITION