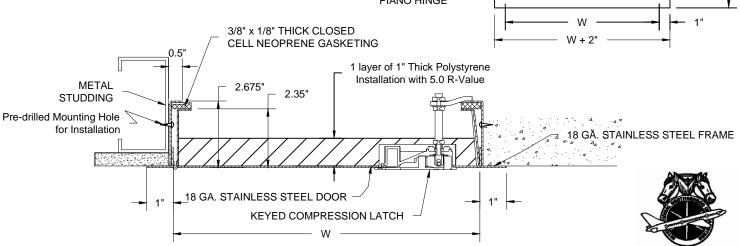

## **CONSTRUCTION:**

- 1. Frame shall be 18 gauge stainless steel.
- 2. Door shall be 18 gauge stainless steel.
- 3. Door shall be sealed, watertight pan.
- 4. Trim shall one piece construction.
- 5. Gasketing between door and frame 3/8" wide by 1/8" thick closed cell neoprene gasketing.
- 6. Insulation shall be 1" thick polystyrene w/ 5.0 R-value.
- 7. Hinge shall be continuous stainless steel piano hinge.
- 8. Latches shall be textured chrome lift & turn compression latch with gasket, keyed.
- 9. Finish shall be brushed stainless steel.

**SECTION A-A** 

**Made with Union Labor**