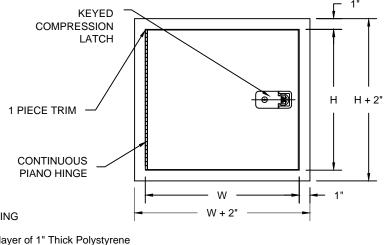

## **CONSTRUCTION:**

- 1. Frame shall be 18 gauge stainless steel.
- 2. Door shall be 18 gauge stainless steel.
- 3. Door shall be sealed, watertight pan.
- 4. Trim shall one piece construction.
- 5. Gasketing between door and frame 3/8" wide by 1/8" thick closed cell neoprene gasketing.
- 6. Insulation shall be 1" thick polystyrene w/ 5.0 R-value.
- 7. Hinge shall be continuous stainless steel piano hinge.
- 8. Latches shall be textured chrome lift & turn compression latch with gasket, keyed.
- 9. Finish shall be brushed stainless steel.