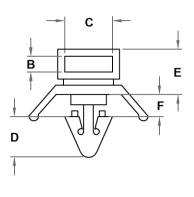

| ADVANCED CABLE TIES PART NUMBER  IN (mm)  A   N (mm)  B   N (mm)  IN (mm)  AP(R, L)-PMW-9-C  .244 (6.200mm)  .394 (10.000mm)  .98 (2.500mm)  .098 (2.500mm)  .098 (2.500mm)  .126 (3.200mm)  .295 (7.500mm)  .126 (3.200mm)  AP(R, L)-PMW1-9-C  .047109 (1.19-2.77mm)  .280 (7.100mm)  .065 (1.600mm)  .250 (6.300mm) +/010 (.250mm)  .260 (6.800mm)  .240 (6.136mm)  .138 (3.504mm)  .138 (3.504mm) | ANSI/UL 94 MH FLAMABILITY RATING |
|------------------------------------------------------------------------------------------------------------------------------------------------------------------------------------------------------------------------------------------------------------------------------------------------------------------------------------------------------------------------------------------------------|----------------------------------|
| AP(R, L)-PMW1-9-C                                                                                                                                                                                                                                                                                                                                                                                    |                                  |
| AP(R, L)-PMW1-0-C .047109 (1.19-2.77mm) .280 (7.100mm) .065 (1.600mm) .260 (6.300mm) +/010 (.250mm) .260 (6.800mm) .240 (6.136mm) .138 (3.504mm) .138 (3.504mm)                                                                                                                                                                                                                                      | V-2                              |
| AP(R, L)-PMW1-0-C .047109 (1.19-2.7/mm) .280 (7.100mm) .065 (1.600mm) .010 (.250mm) .260 (6.800mm) .240 (6.136mm) .138 (3.504mm)                                                                                                                                                                                                                                                                     | V-2                              |
|                                                                                                                                                                                                                                                                                                                                                                                                      | V-2                              |
|                                                                                                                                                                                                                                                                                                                                                                                                      |                                  |
| ADVANCED CABLE TIE                                                                                                                                                                                                                                                                                                                                                                                   |                                  |
| ADVANCED CABLE TIES – WING ST                                                                                                                                                                                                                                                                                                                                                                        | TYLE PUSH MOUNTS                 |
| COLOR DESIGNATIONS: MATERIAL:                                                                                                                                                                                                                                                                                                                                                                        |                                  |
| 9 = NATURAL<br>0 = BLACK                                                                                                                                                                                                                                                                                                                                                                             | N 6/6 POLYAMIDE                  |
| B 4/27/17 JA KT KT NEW LOGO ADDED. SHEET 1 OF 1 REV.: B DRAWIN                                                                                                                                                                                                                                                                                                                                       | NG NO.: W-PMW-B                  |
| A 2/29/16 JA KT KT INTITIAL RELEASE DRAWN BY DATE CHECK                                                                                                                                                                                                                                                                                                                                              | SCALE                            |
| REV DATE BY CHK APPROVE DESCRIPTION JA 4/27/17 KT  CONFIDENTIAL PROPERTY OF ADVANCED CABLE TIES, INC.                                                                                                                                                                                                                                                                                                | NONE                             |