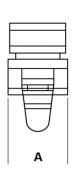

| ADVANCED CABLE TIES PART NUMBER  IN (mm)  A   N (mm)  B   N (mm)  IN (mm)  AP(R, L)-PMW-9-C  .244 (6.200mm)  .394 (10.000mm)  .98 (2.500mm)  .098 (2.500mm)  .098 (2.500mm)  .126 (3.200mm)  .295 (7.500mm)  .126 (3.200mm)  AP(R, L)-PMW1-9-C  .047109 (1.19-2.77mm)  .280 (7.100mm)  .065 (1.600mm)  .250 (6.300mm) +/010 (.250mm)  .260 (6.800mm)  .240 (6.136mm)  .138 (3.504mm)  .138 (3.504mm) | ANSI/UL 94 MH FLAMABILITY RATING |
|------------------------------------------------------------------------------------------------------------------------------------------------------------------------------------------------------------------------------------------------------------------------------------------------------------------------------------------------------------------------------------------------------|----------------------------------|
| AP(R, L)-PMW1-9-C                                                                                                                                                                                                                                                                                                                                                                                    |                                  |
| AP(R, L)-PMW1-0-C .047109 (1.19-2.77mm) .280 (7.100mm) .065 (1.600mm) .260 (6.300mm) +/010 (.250mm) .260 (6.800mm) .240 (6.136mm) .138 (3.504mm) .138 (3.504mm)                                                                                                                                                                                                                                      | V-2                              |
| AP(R, L)-PMW1-0-C .047109 (1.19-2.7/mm) .280 (7.100mm) .065 (1.600mm) .010 (.250mm) .260 (6.800mm) .240 (6.136mm) .138 (3.504mm)                                                                                                                                                                                                                                                                     | V-2                              |
|                                                                                                                                                                                                                                                                                                                                                                                                      | V-2                              |
|                                                                                                                                                                                                                                                                                                                                                                                                      |                                  |
| ADVANCED CABLE TIE                                                                                                                                                                                                                                                                                                                                                                                   |                                  |
| ADVANCED CABLE TIES – WING ST                                                                                                                                                                                                                                                                                                                                                                        | TYLE PUSH MOUNTS                 |
| COLOR DESIGNATIONS: MATERIAL:                                                                                                                                                                                                                                                                                                                                                                        |                                  |
| 9 = NATURAL<br>0 = BLACK                                                                                                                                                                                                                                                                                                                                                                             | N 6/6 POLYAMIDE                  |
| B 4/27/17 JA KT KT NEW LOGO ADDED. SHEET 1 OF 1 REV.: B DRAWIN                                                                                                                                                                                                                                                                                                                                       | NG NO.: W-PMW-B                  |
| A 2/29/16 JA KT KT INTITIAL RELEASE DRAWN BY DATE CHECK                                                                                                                                                                                                                                                                                                                                              | SCALE                            |
| REV DATE BY CHK APPROVE DESCRIPTION JA 4/27/17 KT  CONFIDENTIAL PROPERTY OF ADVANCED CABLE TIES, INC.                                                                                                                                                                                                                                                                                                | NONE                             |