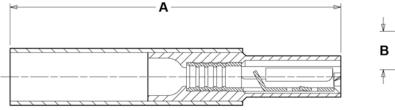

| ADVANCED CABLE TIES PART<br>NUMBER                                                                                                                                                              |         |                  | A<br>IN (mm)<br>+/005<br>(.127mm) |                | B<br>IN (mm)<br>+/005 (.127mm) | C<br>IN (mm)<br>+/005 (.127mm) | D<br>IN (mm)<br>+/005 (.127mm)                                       | COLOR                     | COPPER C<br>RANG | -                                   | REGULATORY |
|-------------------------------------------------------------------------------------------------------------------------------------------------------------------------------------------------|---------|------------------|-----------------------------------|----------------|--------------------------------|--------------------------------|----------------------------------------------------------------------|---------------------------|------------------|-------------------------------------|------------|
| AL-CFR4NA250F-HS-Q                                                                                                                                                                              |         |                  | 1.442 (36.627mm)                  |                | .230 (5.842mm)                 | .085 (2.159mm)                 | .380 (9.652mm)                                                       | RED                       | 22-18            | 22-18 UL/CSA                        |            |
| AL-CFR4NB250F-HS-Q                                                                                                                                                                              |         |                  | 1.456 (36.982mm)                  |                | .230 (5.842mm)                 | .085 (2.159mm)                 | .385 (9.779mm)                                                       | BLUE                      | 16-14            |                                     | UL/CSA     |
| AL-CFR4NC250F-HS-Q                                                                                                                                                                              |         | 1.453 (36.906mm) |                                   | .315 (8.001mm) | .147 (3.734mm)                 | .370 (9.398mm)                 | YELLOW                                                               | 12-10                     |                  | UL/CSA                              |            |
|                                                                                                                                                                                                 |         |                  |                                   |                |                                |                                |                                                                      | ADVANCED CABLE TIES INC.  |                  |                                     |            |
|                                                                                                                                                                                                 |         |                  | ADVANCE                           |                |                                |                                | ANCED CABLE TIES – HEAT SHRINK FULLY INSULATED<br>FEMALE DISCONNECTS |                           |                  |                                     |            |
|                                                                                                                                                                                                 |         |                  |                                   |                |                                |                                |                                                                      | COLOR: RED, BLUE & YELLOW |                  | MATERIAL:<br>HEAT SHRINKABLE TUBING |            |
|                                                                                                                                                                                                 |         |                  |                                   |                |                                |                                |                                                                      | SHEET 1 OF 1 REV.: A      |                  | DRAWING NO.: HS-FI-FM-DC-A          |            |
| А                                                                                                                                                                                               | 6/27/14 | JA               | KT                                | KT             | INTITIAL RELEASE               |                                |                                                                      | DRAWN BY                  | DATE             | СНЕСК                               | SCALE      |
| REV                                                                                                                                                                                             | DATE    | ВҮ               | СНК                               | APPROVE        | DESCRIPTION                    |                                |                                                                      | JA                        | 6/27/14          | KT                                  | NONE       |
| CONFIDENTIAL PROPERTY OF ADVANCED CABLE TIES, INC.<br>THIS DRAWING IS PROVIDED ON A RESTRICTED BASIS AND IS NOT TO BE USED IN ANY WAY DETRIMENTAL TO THE INTERESTS OF ADVANCED CABLE TIES, INC. |         |                  |                                   |                |                                |                                |                                                                      |                           |                  |                                     |            |