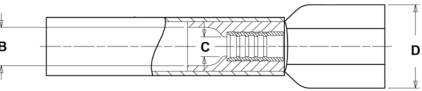

| ADVANCED CABLE TIES PART<br>NUMBER                                                                                                                                                              |         |                  | A<br>IN (mm)<br>+/005<br>(.127mm) |                | B<br>IN (mm)<br>+/005 (.127mm) | C<br>IN (mm)<br>+/005 (.127mm) | D<br>IN (mm)<br>+/005 (.127mm)                                       | COLOR                     | COPPER C<br>RANG | -                                   | REGULATORY |
|-------------------------------------------------------------------------------------------------------------------------------------------------------------------------------------------------|---------|------------------|-----------------------------------|----------------|--------------------------------|--------------------------------|----------------------------------------------------------------------|---------------------------|------------------|-------------------------------------|------------|
| AL-CFR4NA250F-HS-Q                                                                                                                                                                              |         |                  | 1.442 (36.627mm)                  |                | .230 (5.842mm)                 | .085 (2.159mm)                 | .380 (9.652mm)                                                       | RED                       | 22-18            | 22-18 UL/CSA                        |            |
| AL-CFR4NB250F-HS-Q                                                                                                                                                                              |         |                  | 1.456 (36.982mm)                  |                | .230 (5.842mm)                 | .085 (2.159mm)                 | .385 (9.779mm)                                                       | BLUE                      | 16-14            |                                     | UL/CSA     |
| AL-CFR4NC250F-HS-Q                                                                                                                                                                              |         | 1.453 (36.906mm) |                                   | .315 (8.001mm) | .147 (3.734mm)                 | .370 (9.398mm)                 | YELLOW                                                               | 12-10                     |                  | UL/CSA                              |            |
|                                                                                                                                                                                                 |         |                  |                                   |                |                                |                                |                                                                      | ADVANCED CABLE TIES INC.  |                  |                                     |            |
|                                                                                                                                                                                                 |         |                  | ADVANCE                           |                |                                |                                | ANCED CABLE TIES – HEAT SHRINK FULLY INSULATED<br>FEMALE DISCONNECTS |                           |                  |                                     |            |
|                                                                                                                                                                                                 |         |                  |                                   |                |                                |                                |                                                                      | COLOR: RED, BLUE & YELLOW |                  | MATERIAL:<br>HEAT SHRINKABLE TUBING |            |
|                                                                                                                                                                                                 |         |                  |                                   |                |                                |                                |                                                                      | SHEET 1 OF 1 REV.: A      |                  | DRAWING NO.: HS-FI-FM-DC-A          |            |
| А                                                                                                                                                                                               | 6/27/14 | JA               | KT                                | KT             | INTITIAL RELEASE               |                                |                                                                      | DRAWN BY                  | DATE             | СНЕСК                               | SCALE      |
| REV                                                                                                                                                                                             | DATE    | ВҮ               | СНК                               | APPROVE        | DESCRIPTION                    |                                |                                                                      | JA                        | 6/27/14          | KT                                  | NONE       |
| CONFIDENTIAL PROPERTY OF ADVANCED CABLE TIES, INC.<br>THIS DRAWING IS PROVIDED ON A RESTRICTED BASIS AND IS NOT TO BE USED IN ANY WAY DETRIMENTAL TO THE INTERESTS OF ADVANCED CABLE TIES, INC. |         |                  |                                   |                |                                |                                |                                                                      |                           |                  |                                     |            |