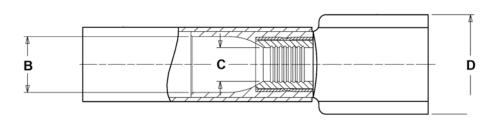

| ADVANCED CABLE TIES PART<br>NUMBER |                                                                                                                                                                                               |                  | A<br>IN (mm)<br>+/005<br>(.127mm) |                | B<br>IN (mm)<br>+/005<br>(.127mm) | C<br>IN (mm)<br>+/005<br>(.127mm) | D<br>IN (mm)<br>+/005 (.127mm) | COLOR                                                              |      | COPPER COND.<br>RANGE     |      | REGULATORY |  |
|------------------------------------|-----------------------------------------------------------------------------------------------------------------------------------------------------------------------------------------------|------------------|-----------------------------------|----------------|-----------------------------------|-----------------------------------|--------------------------------|--------------------------------------------------------------------|------|---------------------------|------|------------|--|
| AL-CM4TNA250F-HS-Q                 |                                                                                                                                                                                               |                  | 1.512 (38.405mm)                  |                | .225 (5.715mm)                    | .060 (1.524mm)                    | .445 (11.303mm)                | RED                                                                |      | 22-18                     |      | UL/CSA     |  |
| AL-                                | AL-CM4TNB250F-HS-Q                                                                                                                                                                            |                  |                                   | 94 (37.948mm)  | .230 (5.842mm)                    | .080 (2.032mm)                    | .445 (11.303mm)                | BLUE                                                               |      | 16-14                     |      | UL/CSA     |  |
| AL-CM4TNC250F-HS-Q                 |                                                                                                                                                                                               | 1.494 (37.948mm) |                                   | .300 (7.620mm) | .145 (3.683mm)                    | .455 (11.557mm)                   | YELLOW 12-10                   |                                                                    |      | UL/CSA                    |      |            |  |
|                                    |                                                                                                                                                                                               |                  |                                   |                |                                   |                                   |                                | ADVANCED CABLE TIES INC.                                           |      |                           |      |            |  |
|                                    |                                                                                                                                                                                               |                  |                                   |                |                                   |                                   |                                | ADVANCED CABLE TIES – HEAT SHRINK FULLY INSULATED MALE DISCONNECTS |      |                           |      |            |  |
|                                    |                                                                                                                                                                                               |                  |                                   |                |                                   |                                   |                                |                                                                    |      | MATERIAL:                 |      |            |  |
|                                    |                                                                                                                                                                                               |                  |                                   |                |                                   |                                   |                                | COLOR: RED, BLUE &<br>YELLOW                                       |      | HEAT SHRINKABLE TUBING    |      |            |  |
|                                    |                                                                                                                                                                                               |                  |                                   |                |                                   |                                   |                                | SHEET 1 OF 1 REV.: A                                               |      | DRAWING NO.: HS-FI-M-DC-A |      |            |  |
| Α                                  | 6/27/14                                                                                                                                                                                       | JA               | KT                                | KT             |                                   | INTITIAL RELEASE                  |                                | DRAWN BY                                                           | DATE | CHECK                     |      | SCALE      |  |
| REV                                | DATE                                                                                                                                                                                          | ВҮ               | СНК                               | APPROVE        | DESCRIPTION                       |                                   | JA                             | 6/27/14                                                            | KT   |                           | NONE |            |  |
|                                    | CONFIDENTIAL PROPERTY OF ADVANCED CABLE TIES, INC.  THIS DRAWING IS PROVIDED ON A RESTRICTED BASIS AND IS NOT TO BE USED IN ANY WAY DETRIMENTAL TO THE INTERESTS OF ADVANCED CABLE TIES, INC. |                  |                                   |                |                                   |                                   |                                |                                                                    |      |                           |      |            |  |