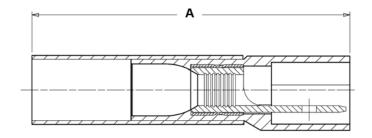

| ADVANCED CABLE TIES PART<br>NUMBER |                                                                                                                                                                                               |                  | A<br>IN (mm)<br>+/005<br>(.127mm) |                | B<br>IN (mm)<br>+/005<br>(.127mm) | C<br>IN (mm)<br>+/005<br>(.127mm) | D<br>IN (mm)<br>+/005 (.127mm) | COLOR                                                              |      | COPPER COND.<br>RANGE     |      | REGULATORY |  |
|------------------------------------|-----------------------------------------------------------------------------------------------------------------------------------------------------------------------------------------------|------------------|-----------------------------------|----------------|-----------------------------------|-----------------------------------|--------------------------------|--------------------------------------------------------------------|------|---------------------------|------|------------|--|
| AL-CM4TNA250F-HS-Q                 |                                                                                                                                                                                               |                  | 1.512 (38.405mm)                  |                | .225 (5.715mm)                    | .060 (1.524mm)                    | .445 (11.303mm)                | RED                                                                |      | 22-18                     |      | UL/CSA     |  |
| AL-                                | AL-CM4TNB250F-HS-Q                                                                                                                                                                            |                  |                                   | 94 (37.948mm)  | .230 (5.842mm)                    | .080 (2.032mm)                    | .445 (11.303mm)                | BLUE                                                               |      | 16-14                     |      | UL/CSA     |  |
| AL-CM4TNC250F-HS-Q                 |                                                                                                                                                                                               | 1.494 (37.948mm) |                                   | .300 (7.620mm) | .145 (3.683mm)                    | .455 (11.557mm)                   | YELLOW 12-10                   |                                                                    |      | UL/CSA                    |      |            |  |
|                                    |                                                                                                                                                                                               |                  |                                   |                |                                   |                                   |                                | ADVANCED CABLE TIES INC.                                           |      |                           |      |            |  |
|                                    |                                                                                                                                                                                               |                  |                                   |                |                                   |                                   |                                | ADVANCED CABLE TIES – HEAT SHRINK FULLY INSULATED MALE DISCONNECTS |      |                           |      |            |  |
|                                    |                                                                                                                                                                                               |                  |                                   |                |                                   |                                   |                                |                                                                    |      | MATERIAL:                 |      |            |  |
|                                    |                                                                                                                                                                                               |                  |                                   |                |                                   |                                   |                                | COLOR: RED, BLUE &<br>YELLOW                                       |      | HEAT SHRINKABLE TUBING    |      |            |  |
|                                    |                                                                                                                                                                                               |                  |                                   |                |                                   |                                   |                                | SHEET 1 OF 1 REV.: A                                               |      | DRAWING NO.: HS-FI-M-DC-A |      |            |  |
| Α                                  | 6/27/14                                                                                                                                                                                       | JA               | KT                                | KT             |                                   | INTITIAL RELEASE                  |                                | DRAWN BY                                                           | DATE | CHECK                     |      | SCALE      |  |
| REV                                | DATE                                                                                                                                                                                          | ВҮ               | СНК                               | APPROVE        | DESCRIPTION                       |                                   | JA                             | 6/27/14                                                            | KT   |                           | NONE |            |  |
|                                    | CONFIDENTIAL PROPERTY OF ADVANCED CABLE TIES, INC.  THIS DRAWING IS PROVIDED ON A RESTRICTED BASIS AND IS NOT TO BE USED IN ANY WAY DETRIMENTAL TO THE INTERESTS OF ADVANCED CABLE TIES, INC. |                  |                                   |                |                                   |                                   |                                |                                                                    |      |                           |      |            |  |