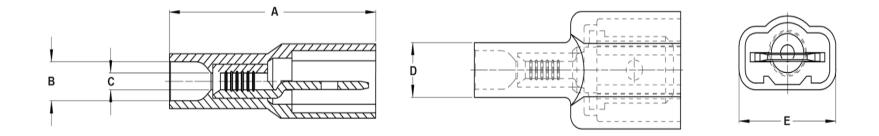

| ADVANCED CABLE TIES PART<br>NUMBER |                                                                                                                                                                                                 |    | A<br>IN (mm)<br>+/005 (.127mm) |         | B<br>IN (mm)<br>+/005 (.127mm) | C<br>IN (mm)<br>+/005 (.127mm) | D<br>IN (mm)<br>+/005 (.127mm) | E<br>IN (mm)<br>+/005 (.127mm)                                  | COLOR/MATERIAL | COPPER COND.<br>RANGE | REGULATORY   |            |  |
|------------------------------------|-------------------------------------------------------------------------------------------------------------------------------------------------------------------------------------------------|----|--------------------------------|---------|--------------------------------|--------------------------------|--------------------------------|-----------------------------------------------------------------|----------------|-----------------------|--------------|------------|--|
| AL-CM4TNA250F-C                    |                                                                                                                                                                                                 |    | .961 (24.409mm)                |         | .146 (3.708mm)                 | .058 (1.473mm)                 | .220 (5.588mm)                 | .449 (11.405mm)                                                 | RED/NYLON      | 22-18                 | UL/CSA       |            |  |
| AL-CM4TNB250F-C                    |                                                                                                                                                                                                 |    | .961 (24.409mm)                |         | .175 (4.445mm)                 | .087 (2.210mm)                 | .220 (5.588mm)                 | .449 (11.405mm)                                                 | BLUE/NYLON     | 16-14                 | UL/CSA       |            |  |
|                                    |                                                                                                                                                                                                 |    |                                |         |                                |                                |                                | Advanced cable ties inc.                                        |                |                       |              |            |  |
|                                    |                                                                                                                                                                                                 |    |                                |         |                                |                                |                                | ADVANCED CABLE TIES – NYLON FULLY INSULATED MALE<br>DISCONNECTS |                |                       |              |            |  |
|                                    |                                                                                                                                                                                                 |    |                                |         |                                |                                |                                | COLOR: RED & BLUE                                               |                |                       | NYLON 6/6    |            |  |
|                                    |                                                                                                                                                                                                 |    |                                |         |                                |                                |                                | Sheet 1 Of                                                      | 1 <b>R</b> E   | V.: A                 | DRAWING NO.: | NY-M-DIS-A |  |
| А                                  | 5/28/14                                                                                                                                                                                         | AL | KT                             | KT      |                                | INTITIAL RELEASE               |                                | DRAWN BY                                                        | ′ C            | DATE                  | CHECK        | SCALE      |  |
| REV                                | DATE                                                                                                                                                                                            | BY | СНК                            | APPROVE | DESCRIPTION                    |                                | JA                             |                                                                 | 28/14          | KT                    | NONE         |            |  |
|                                    | CONFIDENTIAL PROPERTY OF ADVANCED CABLE TIES, INC.<br>THIS DRAWING IS PROVIDED ON A RESTRICTED BASIS AND IS NOT TO BE USED IN ANY WAY DETRIMENTAL TO THE INTERESTS OF ADVANCED CABLE TIES, INC. |    |                                |         |                                |                                |                                |                                                                 |                |                       |              |            |  |