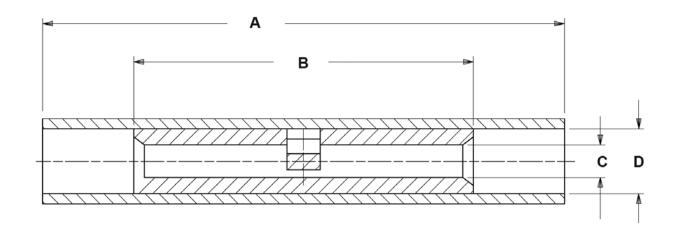

| ADVANCED CABLE TIES PART<br>NUMBER |                                                                                                                                                                                              |    | A<br>IN (mm)<br>+/005 (.127mm) |           | B<br>IN (mm)<br>+/005 (.127mm) | C<br>IN (mm)<br>+/005 (.127mm) | D<br>IN (mm)<br>+/005 (.127mm) | COLOR/MATERIAL                                       | COPPER COND.<br>RANGE |        | REGULATORY |  |
|------------------------------------|----------------------------------------------------------------------------------------------------------------------------------------------------------------------------------------------|----|--------------------------------|-----------|--------------------------------|--------------------------------|--------------------------------|------------------------------------------------------|-----------------------|--------|------------|--|
|                                    | AL-B4A-N-C                                                                                                                                                                                   |    |                                | 25.552mm) | .652 (16.561mm)                | .064 (1.626mm)                 | .125 (3.175mm)                 | RED/VINYL                                            | 22-18                 | UL/CSA |            |  |
|                                    | AL-B4B-N-C                                                                                                                                                                                   |    |                                | 26.924mm) | .652 (16.561mm)                | .095 (2.413mm)                 | .155 (3.937mm)                 | BLUE/VINYL                                           | 16-14                 |        | UL/CSA     |  |
|                                    | AL-B4C-N-C                                                                                                                                                                                   |    | 1.248 (31.699mm)               |           | .795 (20.193mm)                | .143 (3.632mm)                 | .215 (5.461mm)                 | YELLOW/VINYL                                         | 12-10 UL/CSA          |        | UL/CSA     |  |
|                                    |                                                                                                                                                                                              |    |                                |           |                                |                                |                                | ADVANCED CABLE TIES INC.                             |                       |        |            |  |
|                                    |                                                                                                                                                                                              |    |                                |           |                                |                                |                                | ADVANCED CABLE TIES –NYLON INSULATED BUTT CONNECTORS |                       |        |            |  |
|                                    |                                                                                                                                                                                              |    |                                |           |                                |                                |                                | MATER                                                |                       |        | RIAL:      |  |
|                                    |                                                                                                                                                                                              |    |                                |           |                                |                                |                                | COLOR: RED                                           | , BLUE & YELLOW       | VINYL  |            |  |
|                                    |                                                                                                                                                                                              |    |                                |           |                                |                                | SHEET 1 OF 1                   | REV.: A                                              | DRAWING NO.: NY-BC-A  |        |            |  |
| А                                  | 5/28/14                                                                                                                                                                                      | JA | KT                             | KT        | INTITIAL RELEASE               |                                | DRAWN BY                       | DATE                                                 | CHECK                 | SCALE  |            |  |
| REV                                | DATE                                                                                                                                                                                         | ВҮ | СНК                            | APPROVE   | DESCRIPTION                    |                                | JA                             | 5/28/14                                              | KT                    | NONE   |            |  |
| İ                                  | CONFIDENTIAL PROPERTY OF ADVANCED CABLE TIES, INC. THIS DRAWING IS PROVIDED ON A RESTRICTED BASIS AND IS NOT TO BE USED IN ANY WAY DETRIMENTAL TO THE INTERESTS OF ADVANCED CABLE TIES, INC. |    |                                |           |                                |                                |                                |                                                      |                       |        |            |  |