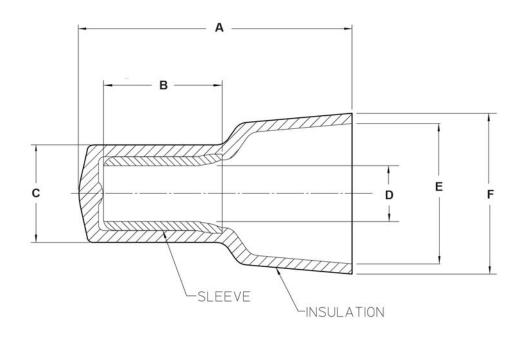

| ADVA | ADVANCED CABLE TIES PART<br>NUMBER                                                                                                                                                           |    |                 | A<br>N (mm)<br>+/005<br>127mm) | B<br>IN (mm)<br>+/005<br>(.127mm) | C<br>IN (mm)<br>+/005<br>(.127mm) | D<br>IN (mm)<br>+/005<br>(.127mm) | E<br>IN (mm)<br>+/005<br>(.127mm)               | F<br>IN (mm)<br>+/005<br>(.127mm) | COLOR/MATERIAL  | COPPER COND.<br>RANGE | REGULATORY |  |
|------|----------------------------------------------------------------------------------------------------------------------------------------------------------------------------------------------|----|-----------------|--------------------------------|-----------------------------------|-----------------------------------|-----------------------------------|-------------------------------------------------|-----------------------------------|-----------------|-----------------------|------------|--|
|      | AL-NPAB1-C                                                                                                                                                                                   |    |                 | (15.544mm)                     | .280 (7.112mm)                    | .184 (4.673mm)                    | .092 (2.337mm)                    | .250 (6.350mm)                                  | .305 (7.747mm)                    | CLEAR/NYLON     | 22-14                 | UL/CSA     |  |
|      | AL-NPBC1-C                                                                                                                                                                                   |    | .882 (22.403mm) |                                | .280 (7.112mm)                    | .265 (6.731mm)                    | .153 (3.886mm)                    | .390 (9.906mm)                                  | .443 (11.252mm)                   | CLEAR/NYLON     | 16-10                 | UL/CSA     |  |
|      |                                                                                                                                                                                              |    |                 |                                |                                   |                                   |                                   | ADVANCED CABLE TIES INC.                        |                                   |                 |                       |            |  |
|      |                                                                                                                                                                                              |    |                 |                                |                                   |                                   |                                   | ADVANCED CABLE TIES – NYLON PIGTAILS - SEAMLESS |                                   |                 |                       |            |  |
|      |                                                                                                                                                                                              |    |                 |                                |                                   |                                   |                                   | COLOR: CLEAR                                    |                                   |                 | ATERIAL: NYLON 6/6    |            |  |
|      |                                                                                                                                                                                              |    |                 |                                |                                   |                                   |                                   | SHEET 1 OF 1 REV.: A DRAWING NO.: NY-PT-SEAMLES |                                   | /-PT-SEAMLESS-A |                       |            |  |
| А    | 6/3/14                                                                                                                                                                                       | JA | KT              | KT                             | INTITIAL RELEASE                  |                                   |                                   | DRAWN I                                         | ЗҮ                                | DATE            | CHECK                 | SCALE      |  |
| REV  | DATE                                                                                                                                                                                         | ВУ | СНК             | APPROVE                        | DESCRIPTION                       |                                   |                                   | JA                                              |                                   | 6/3/14          | KT                    | NONE       |  |
|      | CONFIDENTIAL PROPERTY OF ADVANCED CABLE TIES, INC. THIS DRAWING IS PROVIDED ON A RESTRICTED BASIS AND IS NOT TO BE USED IN ANY WAY DETRIMENTAL TO THE INTERESTS OF ADVANCED CABLE TIES, INC. |    |                 |                                |                                   |                                   |                                   |                                                 |                                   |                 |                       |            |  |