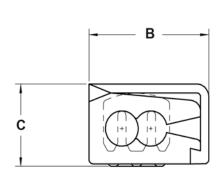

| ADVANCED CABLE TIES PART<br>NUMBER |          |    | 4   | A<br>N (mm)<br>+/005<br>127mm) | B<br>IN (mm)<br>+/005<br>(.127mm) | C<br>IN (mm)<br>+/005<br>(.127mm) | D<br>IN (mm)<br>+/005<br>(.127mm) | E<br>IN (mm)<br>+/005<br>(.127mm)    | COLOR          | TAP<br>COMBINATIONS | WIRE<br>RANGE | REGULATORY            |  |
|------------------------------------|----------|----|-----|--------------------------------|-----------------------------------|-----------------------------------|-----------------------------------|--------------------------------------|----------------|---------------------|---------------|-----------------------|--|
|                                    | AL-PLA-C |    |     | (19.888mm)                     | .528 (13.411mm)                   | .391 (9.931mm)                    | .125 (3.175mm)                    | .136 (3.454mm)                       | RED            |                     | 22-18         | UL/CSA                |  |
|                                    | AL-PLB-C |    |     | (19.710mm)                     | .544 (13.818mm)                   | .393 (9.982mm)                    | .120 (3.048mm)                    | .133 (3.378mm)                       | BLUE           |                     | 16-14         | UL/CSA                |  |
|                                    | AL-PLC-C |    |     | (20.396mm)                     | .694 (17.628mm)                   | .500 (12.700mm)                   | .178 (4.521mm)                    | .193 (4.902mm)                       | YELLOW         |                     | 12-10         | UL/CSA                |  |
|                                    |          |    |     |                                |                                   |                                   |                                   | ADVANCED CABLE TIES INC.             |                |                     |               |                       |  |
|                                    |          |    |     |                                |                                   |                                   |                                   | ADVANCED CABLE TIES – QUICK SPLICERS |                |                     |               |                       |  |
|                                    |          |    |     |                                |                                   |                                   |                                   | COLOR: RED, BLUE & YELLOW            |                | E & YELLOW          | MATERIAL      | :<br>POLYPROPYLENE    |  |
|                                    |          |    |     |                                |                                   |                                   |                                   | SHEET 1 OF 1                         |                | REV.: A             |               | Drawing No.: QK-SPL-A |  |
| Α                                  | 5/28/14  | JA | KT  | KT                             | INTITIAL RELEASE                  |                                   | DRAWN I                           | 3Y                                   | DATE           | CHE                 | CK SCALE      |                       |  |
| REV                                | DATE     | ВҮ | СНК | APPROVE                        | DESCRIPTION                       |                                   |                                   | JA                                   |                | 5/28/14             | K             | T NONE                |  |
|                                    |          |    |     |                                |                                   | CONFIDENTIA                       | L PROPERTY OF                     | ADVANCED CA                          | ABLE TIES, INC | C.                  |               |                       |  |