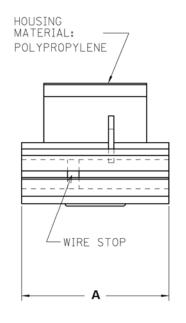

| ADVANCED CABLE TIES PART<br>NUMBER |          |    | 4   | A<br>N (mm)<br>+/005<br>127mm) | B<br>IN (mm)<br>+/005<br>(.127mm) | C<br>IN (mm)<br>+/005<br>(.127mm) | D<br>IN (mm)<br>+/005<br>(.127mm) | E<br>IN (mm)<br>+/005<br>(.127mm)    | COLOR          | TAP<br>COMBINATIONS | WIRE<br>RANGE | REGULATORY            |  |
|------------------------------------|----------|----|-----|--------------------------------|-----------------------------------|-----------------------------------|-----------------------------------|--------------------------------------|----------------|---------------------|---------------|-----------------------|--|
|                                    | AL-PLA-C |    |     | (19.888mm)                     | .528 (13.411mm)                   | .391 (9.931mm)                    | .125 (3.175mm)                    | .136 (3.454mm)                       | RED            |                     | 22-18         | UL/CSA                |  |
|                                    | AL-PLB-C |    |     | (19.710mm)                     | .544 (13.818mm)                   | .393 (9.982mm)                    | .120 (3.048mm)                    | .133 (3.378mm)                       | BLUE           |                     | 16-14         | UL/CSA                |  |
|                                    | AL-PLC-C |    |     | (20.396mm)                     | .694 (17.628mm)                   | .500 (12.700mm)                   | .178 (4.521mm)                    | .193 (4.902mm)                       | YELLOW         |                     | 12-10         | UL/CSA                |  |
|                                    |          |    |     |                                |                                   |                                   |                                   | ADVANCED CABLE TIES INC.             |                |                     |               |                       |  |
|                                    |          |    |     |                                |                                   |                                   |                                   | ADVANCED CABLE TIES – QUICK SPLICERS |                |                     |               |                       |  |
|                                    |          |    |     |                                |                                   |                                   |                                   | COLOR: RED, BLUE & YELLOW            |                | E & YELLOW          | MATERIAL      | :<br>POLYPROPYLENE    |  |
|                                    |          |    |     |                                |                                   |                                   |                                   | SHEET 1 OF 1                         |                | REV.: A             |               | Drawing No.: QK-SPL-A |  |
| Α                                  | 5/28/14  | JA | KT  | KT                             | INTITIAL RELEASE                  |                                   | DRAWN I                           | 3Y                                   | DATE           | CHE                 | CK SCALE      |                       |  |
| REV                                | DATE     | ВҮ | СНК | APPROVE                        | DESCRIPTION                       |                                   |                                   | JA                                   |                | 5/28/14             | K             | T NONE                |  |
|                                    |          |    |     |                                |                                   | CONFIDENTIA                       | L PROPERTY OF                     | ADVANCED CA                          | ABLE TIES, INC | C.                  |               |                       |  |