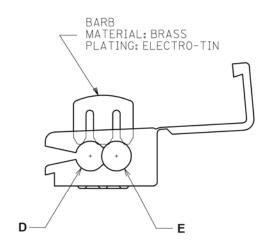

| ADVANCED CABLE TIES PART<br>NUMBER |          |    | 4   | A<br>N (mm)<br>+/005<br>127mm) | B<br>IN (mm)<br>+/005<br>(.127mm) | C<br>IN (mm)<br>+/005<br>(.127mm) | D<br>IN (mm)<br>+/005<br>(.127mm) | E<br>IN (mm)<br>+/005<br>(.127mm)    | COLOR          | TAP<br>COMBINATIONS | WIRE<br>RANGE | REGULATORY            |  |
|------------------------------------|----------|----|-----|--------------------------------|-----------------------------------|-----------------------------------|-----------------------------------|--------------------------------------|----------------|---------------------|---------------|-----------------------|--|
|                                    | AL-PLA-C |    |     | (19.888mm)                     | .528 (13.411mm)                   | .391 (9.931mm)                    | .125 (3.175mm)                    | .136 (3.454mm)                       | RED            |                     | 22-18         | UL/CSA                |  |
|                                    | AL-PLB-C |    |     | (19.710mm)                     | .544 (13.818mm)                   | .393 (9.982mm)                    | .120 (3.048mm)                    | .133 (3.378mm)                       | BLUE           |                     | 16-14         | UL/CSA                |  |
|                                    | AL-PLC-C |    |     | (20.396mm)                     | .694 (17.628mm)                   | .500 (12.700mm)                   | .178 (4.521mm)                    | .193 (4.902mm)                       | YELLOW         |                     | 12-10         | UL/CSA                |  |
|                                    |          |    |     |                                |                                   |                                   |                                   | ADVANCED CABLE TIES INC.             |                |                     |               |                       |  |
|                                    |          |    |     |                                |                                   |                                   |                                   | ADVANCED CABLE TIES – QUICK SPLICERS |                |                     |               |                       |  |
|                                    |          |    |     |                                |                                   |                                   |                                   | COLOR: RED, BLUE & YELLOW            |                | E & YELLOW          | MATERIAL      | :<br>POLYPROPYLENE    |  |
|                                    |          |    |     |                                |                                   |                                   |                                   | SHEET 1 OF 1                         |                | REV.: A             |               | Drawing No.: QK-SPL-A |  |
| Α                                  | 5/28/14  | JA | KT  | KT                             | INTITIAL RELEASE                  |                                   | DRAWN I                           | 3Y                                   | DATE           | CHE                 | CK SCALE      |                       |  |
| REV                                | DATE     | ВҮ | СНК | APPROVE                        | DESCRIPTION                       |                                   |                                   | JA                                   |                | 5/28/14             | K             | T NONE                |  |
|                                    |          |    |     |                                |                                   | CONFIDENTIA                       | L PROPERTY OF                     | ADVANCED CA                          | ABLE TIES, INC | C.                  |               |                       |  |