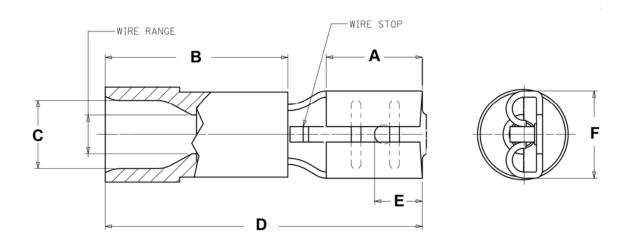

| ADVA | ADVANCED CABLE TIES PART<br>NUMBER |          |                | A<br>N (mm)<br>+/005<br>.127mm) | B<br>IN (mm)<br>+/005<br>(.127mm) | C<br>IN (mm)<br>+/005<br>(.127mm) | D<br>IN (mm)<br>+/005<br>(.127mm) | E<br>IN (mm)<br>+/005<br>(.127mm)                        | F<br>IN (mm)<br>+/005<br>(.127mm) | COLOR/MATERIAL           | COPPER COND.<br>RANGE | REGULATORY |
|------|------------------------------------|----------|----------------|---------------------------------|-----------------------------------|-----------------------------------|-----------------------------------|----------------------------------------------------------|-----------------------------------|--------------------------|-----------------------|------------|
|      | AL-FR4A250-C                       |          |                | (7.239mm)                       | .400 (10.160mm)                   | .138 (3.505mm)                    | .824 (20.929mm)                   | .154 (3.911mm)                                           | .293 (7.442mm)                    | RED/VINYL                | 22-18                 | UL/CSA     |
|      | AL-FR4B250-C                       |          |                | (7.239mm)                       | .400 (10.160mm)                   | .144 (3.658mm)                    | .824 9<br>(20.879mm)              | .152 (3.861mm)                                           | .293 (7.442mm)                    | BLUE/VINYL               | 16-14                 | UL/CSA     |
|      | AL-FR4C250-C                       |          | .285 (7.239mm) |                                 | .544 (13.828mm)                   | .258 (6.553mm)                    | .980 (24.892mm)                   | .157 (3.988mm)                                           | .293 (7.442mm)                    | YELLOW/VINYL             | 12-10                 | UL/CSA     |
|      |                                    |          |                |                                 |                                   |                                   |                                   | ADVANCED CABLE TIES INC.                                 |                                   |                          |                       |            |
|      |                                    |          |                |                                 |                                   |                                   |                                   | ADVANCED CABLE TIES – VINYL INSULATED FEMALE DISCONNECTS |                                   |                          |                       |            |
|      |                                    |          |                |                                 |                                   |                                   |                                   | COLOR: RED, BLUE & YELLOW                                |                                   |                          | MATERIAL:  VYNYL 6/6  |            |
|      |                                    |          |                |                                 |                                   |                                   | SHEET 1 O                         | F 1                                                      | REV.: A                           | DRAWING NO.: VI-FM-DIS-A |                       |            |
| А    | 5/28/14                            | JA       | KT             | KT                              | INTITIAL RELEASE                  |                                   | DRAWN                             | ЗҮ                                                       | DATE                              | CHECK                    | SCALE                 |            |
| REV  | DATE                               | ВҮ       | СНК            | APPROVE                         | DESCRIPTION                       |                                   |                                   | JA                                                       |                                   | 5/28/14                  | KT                    | NONE       |
|      | _                                  | THIS DRA | WING IS        | PROVIDED                        | ON A RESTRICTE                    |                                   | AL PROPERTY OF NOT TO BE USED     |                                                          | •                                 | THE INTERESTS OF ADV     | ANCED CABLE TIES, IN  | IC.        |