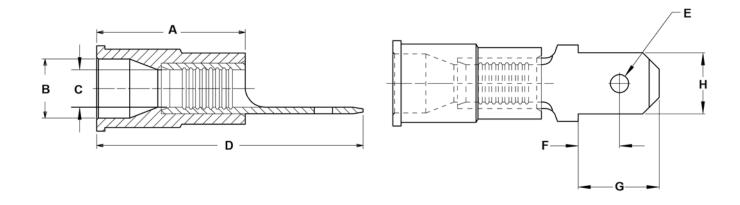

| ADVANCED CABLE TIES<br>PART NUMBER |              | +  | A<br>N (mm)<br>-/005<br>127mm) | B<br>IN (mm)<br>+/005<br>(.127mm) | C<br>IN (mm)<br>+/005<br>(.127mm) | D<br>IN (mm)<br>+/005<br>(.127mm) | E<br>IN (mm)<br>+/005<br>(.127mm)   | F<br>IN (mm)<br>+/005<br>(.127mm)                      | G<br>IN (mm)<br>+/005<br>(.127mm) | H<br>IN (mm)<br>+/005<br>(.127mm) | COLOR/MATERIAL          | COPPER<br>COND.<br>RANGE | REGULATORY |        |  |
|------------------------------------|--------------|----|--------------------------------|-----------------------------------|-----------------------------------|-----------------------------------|-------------------------------------|--------------------------------------------------------|-----------------------------------|-----------------------------------|-------------------------|--------------------------|------------|--------|--|
| A                                  | AL-MT4A250-C |    | .458 (11.633mm)                |                                   | .149 (3.784mm)                    | .056 (1.422mm)                    | .905 (22.987mm)                     | .072 (1.829mm)                                         | .133 (3.378mm)                    | .305 (7.747mm)                    | .253 (6.426mm)          | RED/VINYL                | 22-18      | UL/CSA |  |
| A                                  | AL-MT4B250-C |    | .548 (13.919mm)                |                                   | .273 (6.934mm)                    | .131 (3.327mm)                    | 1.050<br>(26.670mm)                 | .072 (1.829mm)                                         | .120 (3.048mm)                    | .305 (7.747mm)                    | .253 (6.426mm)          | BLUE/VINYL               | 16-14      | UL/CSA |  |
| A                                  | AL-MT4C250-C |    | .451 (                         | (11.455mm)                        | .185 (4.699mm)                    | .086 (2.184mm)                    | .899 (22.835mm)                     | .072 (1.829mm)                                         | .132 (3.353mm)                    | .305 (7.747mm)                    | .253 (6.426mm)          | YELLOW/VINYL             | 12-10      | UL/CSA |  |
|                                    |              |    |                                |                                   |                                   | ADVANCED CABLE TIES INC.          |                                     |                                                        |                                   |                                   |                         |                          |            |        |  |
|                                    |              |    |                                |                                   |                                   |                                   |                                     | ADVANCED CABLE TIES – VINYL INSULATED MALE DISCONNECTS |                                   |                                   |                         |                          |            |        |  |
|                                    |              |    |                                |                                   |                                   |                                   |                                     | COLOR: RED, BLUE & YELLOW                              |                                   |                                   | MATERIAL:  VINYL        |                          |            |        |  |
|                                    |              |    |                                |                                   |                                   |                                   |                                     | SHEET 1 OF                                             | · 1                               | REV.: A                           | DRAWING NO.: VI-M-DIS-A |                          |            |        |  |
| А                                  | 5/28/14      | JA | KT                             | KT                                | INTITIAL RELEASE                  |                                   | DRAWN B                             | Υ                                                      | DATE                              | CHECK                             | K SCALE                 |                          |            |        |  |
| REV                                | DATE         | ВҮ | СНК                            | APPROVE                           | DESCRIPTION                       |                                   |                                     | JA                                                     | !                                 | 5/28/14                           | KT                      | NONE                     |            |        |  |
|                                    |              |    | THIS DR/                       | AWING IS PR                       | OVIDED ON A R                     |                                   | ONFIDENTIAL PRO<br>IS AND IS NOT TO |                                                        |                                   |                                   | TERESTS OF ADV          | ANCED CABLE TIES,        | INC.       |        |  |