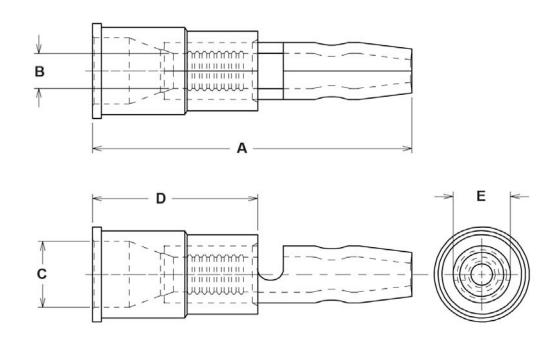

| ADVAN | ADVANCED CABLE TIES PART<br>NUMBER |                                 |         | A<br>N (mm)<br>-/005<br>127mm) | B<br>IN (mm)<br>+/005<br>(.127mm) | C<br>IN (mm)<br>+/005<br>(.127mm)                                | D<br>IN (mm)<br>+/005<br>(.127mm) | E<br>IN (mm)<br>+/005<br>(.127mm)                        | COLOR/MATERIAL                   | WIRE RANGE  | REGUL           | ATORY                                 |
|-------|------------------------------------|---------------------------------|---------|--------------------------------|-----------------------------------|------------------------------------------------------------------|-----------------------------------|----------------------------------------------------------|----------------------------------|-------------|-----------------|---------------------------------------|
|       | AL-SC4A-C                          |                                 |         | (22.200mm)                     | .058 (1.473mm)                    | n) .148 (3.759mm) .449 (11.404mm) .300 (7.620mm) RED/VINYL 22-18 |                                   | UL/CSA                                                   |                                  |             |                 |                                       |
|       | AL-SC4B-C                          |                                 |         | (22.073mm)                     | .086 (2.184mm)                    | .170 (4.318mm)                                                   | .454 (11.532mm)                   | .300 (7.620mm)                                           | BLUE/VINYL                       | 16-14       | UL/             | CSA                                   |
|       | AL-SC4B1-C                         |                                 |         | (23.876mm)                     | .088 (2.235mm)                    | .175 (4.445mm)                                                   | .448 (11.379mm)                   | .300 (7.620mm)                                           | BLUE/VINYL                       | 16-14       | UL/             | CSA                                   |
|       |                                    |                                 |         |                                |                                   |                                                                  |                                   | ADVANCED CABLE TIES INC.                                 |                                  |             |                 |                                       |
|       |                                    |                                 |         |                                |                                   |                                                                  |                                   | ADVANCED CABLE TIES – VINYL INSULATED MALE<br>SNAP PLUGS |                                  |             |                 |                                       |
|       |                                    |                                 |         |                                |                                   |                                                                  |                                   |                                                          |                                  |             | MATERIAL:       |                                       |
|       |                                    |                                 |         |                                |                                   |                                                                  |                                   | C                                                        | OLOR: RED & BLUE                 |             | VINYL           |                                       |
|       |                                    |                                 |         |                                |                                   |                                                                  |                                   | SHEET 1 O                                                | F 1 <b>REV</b> .:                | Α [         | DRAWING NO.: '  | VY-M-SP-A                             |
| А     | 6/3/14                             | JA                              | KT      | KT                             | INTITIAL RELEASE                  |                                                                  |                                   | DRAWN E                                                  | BY DAT                           | E           | CHECK           | SCALE                                 |
| REV   | DATE                               | DATE BY CHK APPROVE DESCRIPTION |         |                                | JA                                | 6/3/1                                                            | 14                                | KT                                                       | NONE                             |             |                 |                                       |
|       | THIS                               | DRAWING I                       | S PROVI | DED ON A R                     |                                   | nfidential proi<br>S and is not to                               |                                   |                                                          | S, INC.<br>NTAL TO THE INTERESTS | OF ADVANCED | CABLE TIES, INC | · · · · · · · · · · · · · · · · · · · |