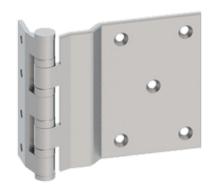

# BB1266

Five Knuckle - Full Surface -Ball Bearing - Heavy Weight

#### DESCRIPTION:

- ANSI A8321 Beveled surface leaves
- Non-rising removable pin with button tip and plug
  Four ball bearings
- Reversible
- For use in hospitals or other institutional type buildings

#### MATERIAL:

- Steel with Stainless Steel pin

#### FINISHES:

- USP, US10, US10A, US10B, US26D