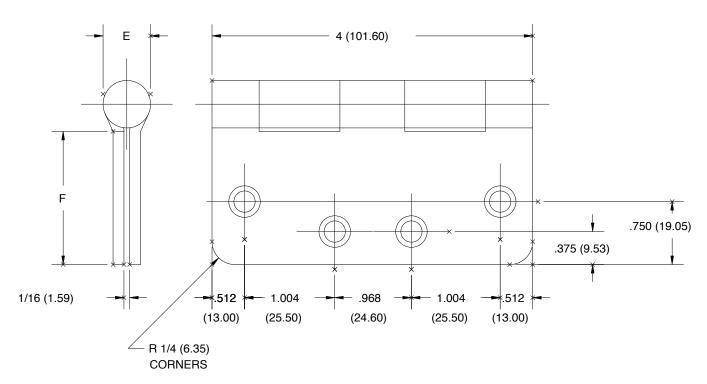

## RESIDENTAL FULL MORTISE TEMPLATE HINGES

Template No. T324 Rev. '96

SIZE: 4 x 4 (101.60 x 101.60)

-DO NOT SCALE-

| CATALOG NUMBER |             |              | (F) DISTANCE FROM EDGE |
|----------------|-------------|--------------|------------------------|
|                |             | (E)          | OF LEAF TO SWAGE LINE  |
| OTEEL          | MFTAI       | KNUCKLE      | 4 x 4                  |
| STEEL          | METAL       | KNOCKLE      | 4 X 4                  |
| HINGES         | GAUGE       | DIAMETER     | (101.60 x 101.60)      |
| RC1749         | .085 (2.16) | 7/16 (11.11) | 1 23/32 (43.66)        |

ALL NON-BRACKETED DIMENSIONS ARE IN INCHES, ALL BRACKETED DIMENSIONS ARE IN MILLIMETERS.

Machine Screw Size- 12-24 x 1/2" F.H. Wood Screw Size- No. 12 x 1 1/4" F.H.

Hager template hinges are made in size, and with screw holes located to conform to Automated System for assembling PRE-HUNG DOORS.