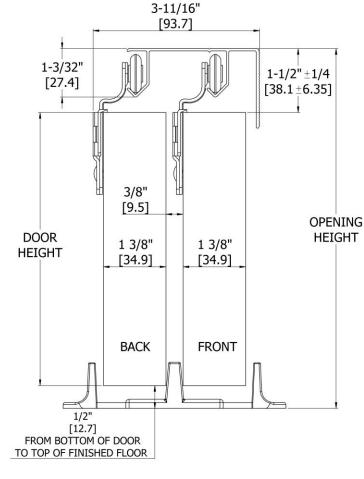

## **1** PREPARE OPENING

OPENING HEIGHT MAX = DOOR HEIGHT + 2-1/4" OPENING HEIGHT MIN = DOOR HEIGHT + 1-3/4"

## 2 INSTALL TRACK AND HANGERS

- Center track in opening and secure with (#8x1-1/4") screws
- Center first drill hole 1/2" from edge of door
- Secure Carriers onto door with (#8x3/4") screws

## 3 HANG DOORS

- Mount rear door first by tilting door back and resting carrier wheels on rear rail
- Repeat for front door on front rail