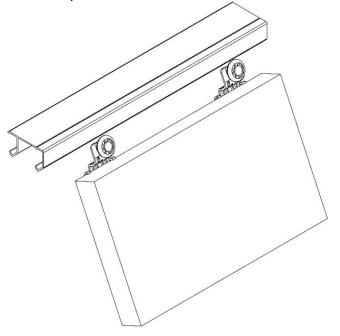

## 2 INSTALL TRACK AND HANGERS

- Center track in opening and secure with (#8x1-1/4") screws
- Center first drill hole 1/2" from edge of door
- Secure Carriers onto door with (#8x3/4") screws