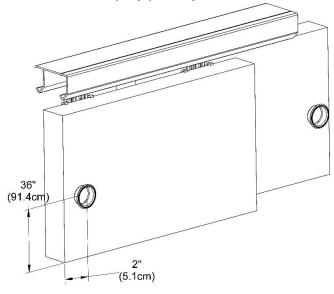

## 2 INSTALL TRACK AND HANGERS

- Center track in opening and secure with (#8x1-1/4") screws
- Center first drill hole 1/2" from edge of door
- Secure Carriers onto door with (#8x3/4") screws