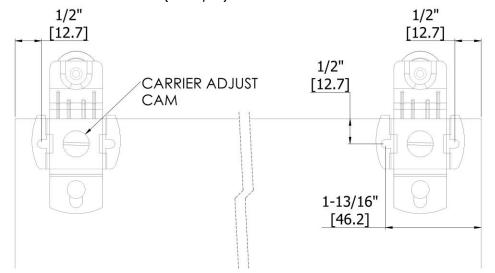

## 2 INSTALL TRACK AND HANGERS

- Center track in opening and secure with (#8x1-1/4") screws
- Center first drill hole 1/2" from edge of door
- Secure Carriers onto door with (#8x3/4") screws

## 4 ADJUST AND FINISH

- Adjust carriers so door is square with frame
- Install door guides in center of opening, where doors overlap
- Drill 3/4" diameter hole 3/8" deep to mount door pull
- Install stops (optional)