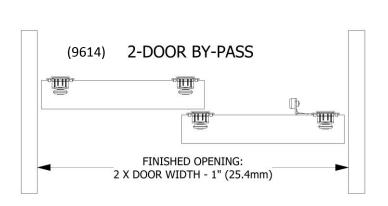

## **1** PREPARE OPENING

OPENING HEIGHT MAX = DOOR HEIGHT + 2-1/4" OPENING HEIGHT MIN = DOOR HEIGHT + 1-3/4"