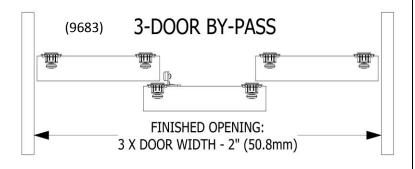

| 1. TRACK (9820) 1 1 1 2 2 3 4. 1. 2. CARRIER B OFFSETS (9401) 4 6 6 3. PULL (2610) 2 3 4. FLOOR GUIDE (9353) 1 2 5. #8 X 3/4" PPHS 13 26 6. #8 X 1-1/4" PPHS 7 14 7. DOORSTOP (9880) 1 1 | CONTENTS 96 |                          |    | 9683 |       |
|------------------------------------------------------------------------------------------------------------------------------------------------------------------------------------------|-------------|--------------------------|----|------|-------|
| 2. CARRIER B OFFSETS (9401) 4 6 3. PULL (2610) 2 3 4. FLOOR GUIDE (9353) 1 2 5. #8 X 3/4" PPHS 13 26 6. #8 X 1-1/4" PPHS 7 14 7. DOORSTOP (9880) 1 1                                     | 1.          | TRACK (9820)             | 1  | 1    | 2 1.  |
| 4. FLOOR GUIDE (9353) 1 2 5. #8 X 3/4" PPHS 13 26 6. #8 X 1-1/4" PPHS 7 14 7. DOORSTOP (9880) 1 1                                                                                        | 2.          | CARRIER B OFFSETS (9401) | 4  | 6    | 3. 4. |
| 5. #8 X 3/4" PPHS 13 26<br>6. #8 X 1-1/4" PPHS 7 14<br>7. DOORSTOP (9880) 1 1                                                                                                            | 3.          | PULL (2610)              | 2  | 3    | 2.    |
| 5. #8 X 3/4 PPHS 13 20 6. #8 X 1-1/4" PPHS 7 14 7. DOORSTOP (9880) 1 1                                                                                                                   | 4.          | FLOOR GUIDE (9353)       | 1  | 2    |       |
| 7. DOORSTOP (9880) 1 1                                                                                                                                                                   | 5.          | #8 X 3/4" PPHS           | 13 | 26   | 6.    |
|                                                                                                                                                                                          | 6.          | #8 X 1-1/4" PPHS         | 7  | 14   | 7.    |
|                                                                                                                                                                                          | 7.          | DOORSTOP (9880)          | 1  | 1    |       |
|                                                                                                                                                                                          |             | (sold separately)        |    |      |       |
| 5.                                                                                                                                                                                       |             |                          |    |      | 5.    |