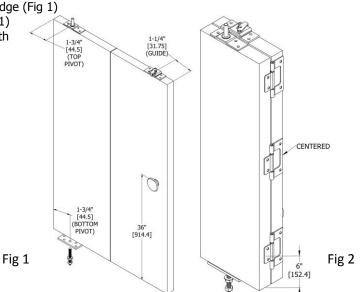

### Sliding Door Hardware – 9890 & 9891 - Bi-Fold Installation Instructions I-SD00327

- Line up track flush against jamb on guide door side for 2-door, center track in opening for 4-door (Track length should be 1/8" less than opening width)
- Place top pivot bracket and hangers loose in track **before** securing track with (#8x1-1/2") screws
- Position top pivot bracket center 2-1/8" from jamb and hand tighten, secure bottom pivot with (#8x3/4") screws.
- Center quick release and pivot plates on door thickness
- Mount top and bottom pivot plates 1-3/4" from center to door edge (Fig 1)
- Mount quick release plate 1-1/4" from center to door edge (Fig 1)
- To install hinges place doors side by side as if folded. Secure with (#10x3/4") screws (Fig 2)