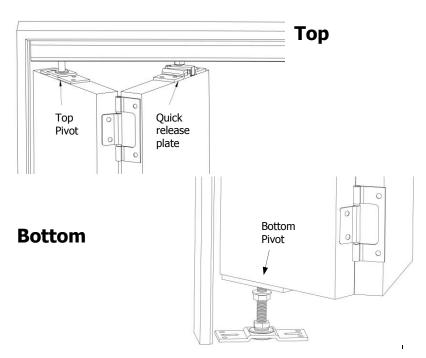

### Sliding Door Hardware – 9890 & 9891 - Bi-Fold Installation Instructions I-SD00327

- Line up track flush against jamb on guide door side for 2-door, center track in opening for 4-door (Track length should be 1/8" less than opening width)
- Place top pivot bracket and hangers loose in track **before** securing track with (#8x1-1/2") screws
- Position top pivot bracket center 2-1/8" from jamb and hand tighten, secure bottom pivot with (#8x3/4") screws.
- Center quick release and pivot plates on door thickness
- Mount top and bottom pivot plates 1-3/4" from center to door edge (Fig 1)
- Mount quick release plate 1-1/4" from center to door edge (Fig 1)
- To install hinges place doors side by side as if folded. Secure with (#10x3/4") screws (Fig 2)

# **3** HANG DOORS

- Fold ds together and engage top pivot guide into top pivot bracket.
- Set bottom pivot assembly into floor plate.
- Slide carrier bolt into quick release mount plate and close latch.