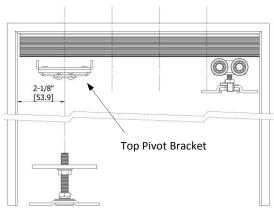

### Sliding Door Hardware – 9890 & 9891 - Bi-Fold Installation Instructions I-SD00327

- Line up track flush against jamb on guide door side for 2-door, center track in opening for 4-door (Track length should be 1/8" less than opening width)
- Place top pivot bracket and hangers loose in track **before** securing track with (#8x1-1/2") screws
- Position top pivot bracket center 2-1/8" from jamb and hand tighten, secure bottom pivot with (#8x3/4") screws.
- Center quick release and pivot plates on door thickness
- Mount top and bottom pivot plates 1-3/4" from center to door edge (Fig 1)
- Mount quick release plate 1-1/4" from center to door edge (Fig 1)
- To install hinges place doors side by side as if folded. Secure with (#10x3/4") screws (Fig 2)