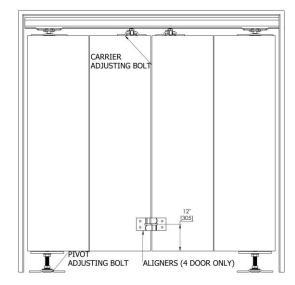

## **4** ADJUST AND FINISH

- Adjust carriers and pivots so door is square with frame
- Slide jam bracket carrier in or out to adjust tilt.
- Install aligners in back, about 12" from bottom with (#8x3/4") screws. (4 door install only)
- Install stops between top guide and side jamb furthest from pivot for 2 door and in the middle between the two pairs of doors for 4 doors.