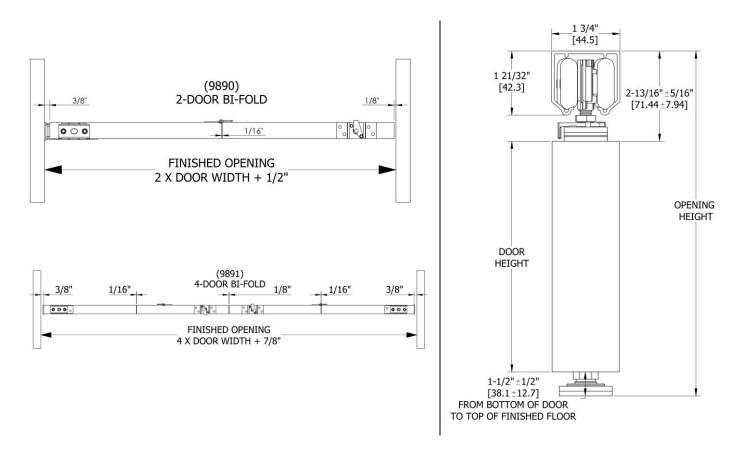

### OPENING HEIGHT MAX = DOOR HEIGHT + 4-11/16" OPENING HEIGHT MIN = DOOR HEIGHT + 3-1/16"

### Sliding Door Hardware – 9890 & 9891 - Bi-Fold Installation Instructions I-SD00327

- Line up track flush against jamb on guide door side for 2-door, center track in opening for 4-door (Track length should be 1/8" less than opening width)
- Place top pivot bracket and hangers loose in track **before** securing track with (#8x1-1/2") screws
- Position top pivot bracket center 2-1/8" from jamb and hand tighten, secure bottom pivot with (#8x3/4") screws.
- Center quick release and pivot plates on door thickness
- Mount top and bottom pivot plates 1-3/4" from center to door edge (Fig 1)
- Mount quick release plate 1-1/4" from center to door edge (Fig 1)
- To install hinges place doors side by side as if folded. Secure with (#10x3/4") screws (Fig 2)